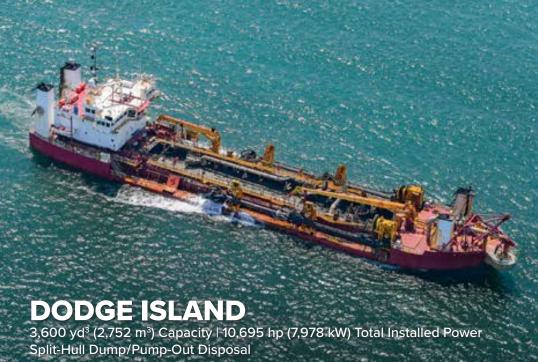

**ABOVE:** Gulf Shores Beach Restoration project in Alabama. Trailing Suction Hopper Dredges Dodge Island and Padre Island placed over two million cubic yards of sand along five segments of the shoreline from Laguna Key westward to the AL/FL State Line on Perdido Key, Alabama. The client for this project was City of Orange Beach, Gulf State Park, and the City of Gulf Shores.

**INSET:** Construction Safety Week with Hopper team members and Dodge Island crew working at Sabine-Neches Channel Deepening, Sabine, Texas.