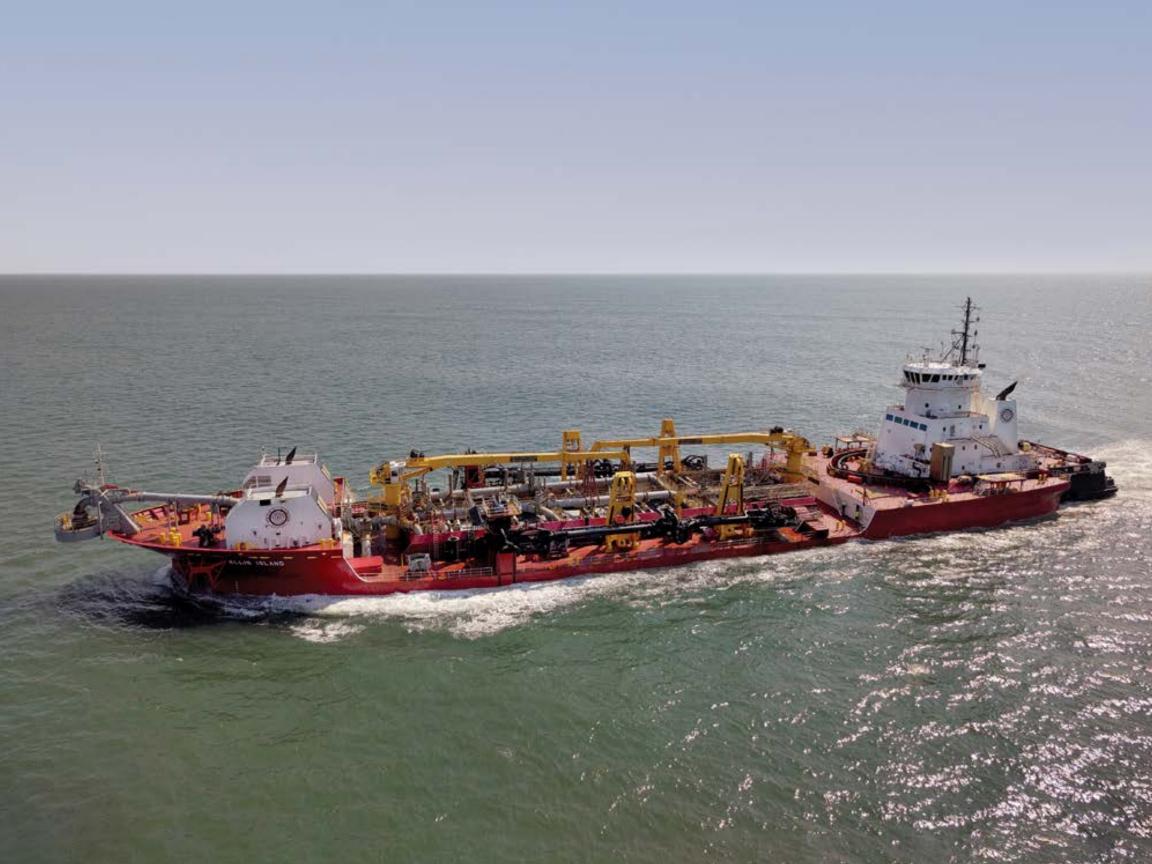

## GALVESTON ISLAND NAMING CEREMONY

In front of more than 200 GLDD employees and distinguished guests, on October 25, 2024, we celebrated the official naming ceremony of our newest Trailing Suction Hopper Dredge Galveston Island. The celebration was appropriately hosted on Pier 21 in Galveston, Texas where Galveston Island residents and visitors were excited to see this tremendous vessel docked at their pier.

After speeches and the presentation of Certificates of Recognition, Clara Petterson, wife of GLDD President and CEO Lasse Petterson, christened our new vessel to cheers and applause. Next were vessel tours hosted by the Galveston Island crew, followed by lunch.