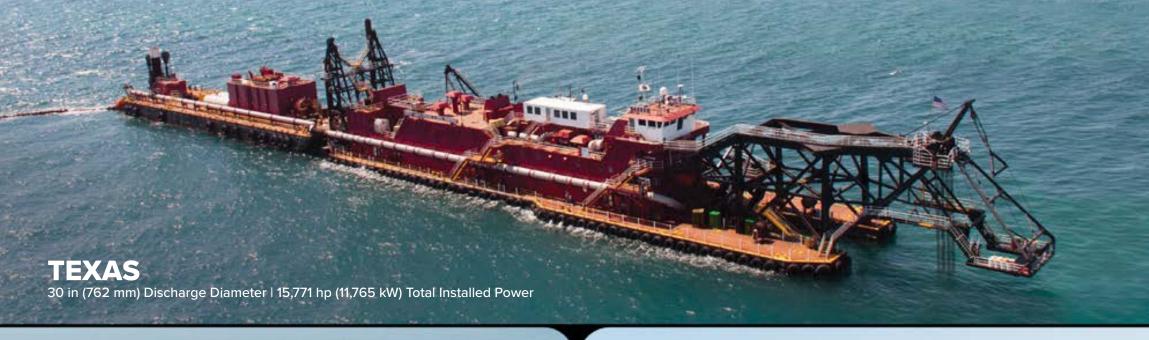

**ABOVE:** Trailing Suction Hopper Dredges Galveston Island, Ellis Island, and Liberty Island working on the Sabine-Neches Waterway Channel Improvement Project in Texas deepening the channel to accommodate larger vessels, reduce transportation costs, enhance channel efficiency, and improve safety for local port stakeholders. The client on this project is the Sabine-Neches Navigation District.