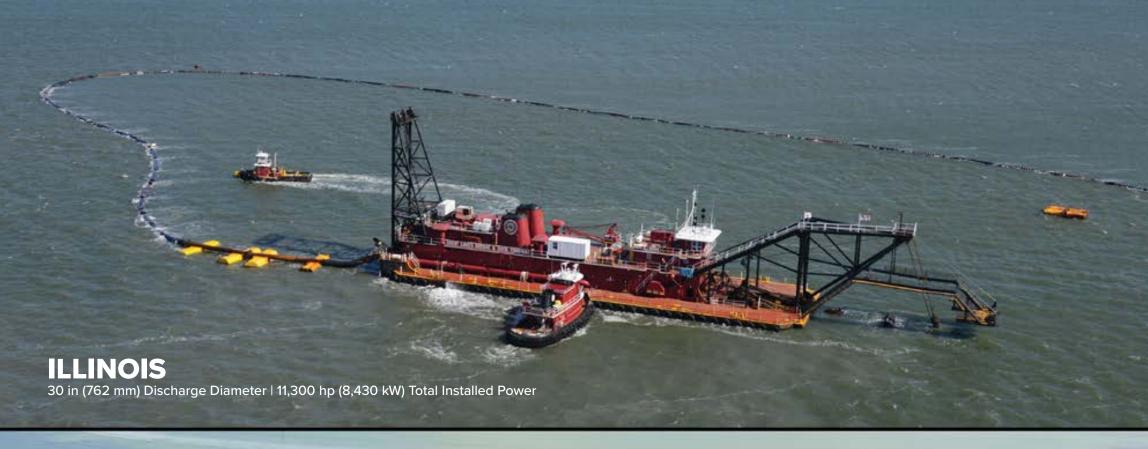

**ABOVE:** Cutter Suction Dredge Illinois performing hydraulic dredging and beach placement for the North Wildwood Emergency Beach Nourishment Dredging Project, City of North Wildwood, Cape May County, NJ for the New Jersey Department of Transportation (NJDOT). (Photo: NJDOT)