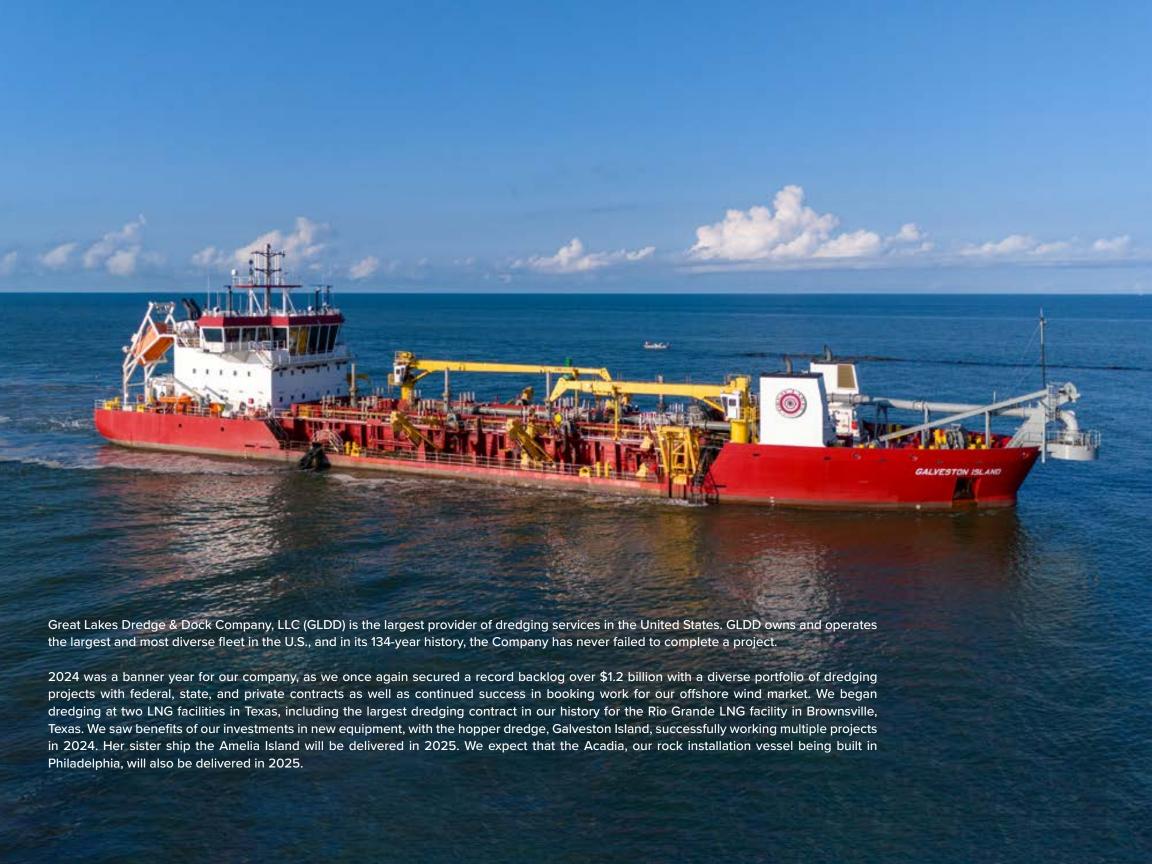

## GALVESTON ISLAND NAMING CEREMONY

In front of more than 200 GLDD employees and distinguished guests, on October 25, 2024, we celebrated the official naming ceremony of our newest Trailing Suction Hopper Dredge Galveston Island. The celebration was appropriately hosted on Pier 21 in Galveston, Texas where Galveston Island residents and visitors were excited to see this tremendous vessel docked at their pier.

After speeches and the presentation of Certificates of Recognition, Clara Petterson, wife of GLDD President and CEO Lasse Petterson, christened our new vessel to cheers and applause. Next were vessel tours hosted by the Galveston Island crew, followed by lunch.