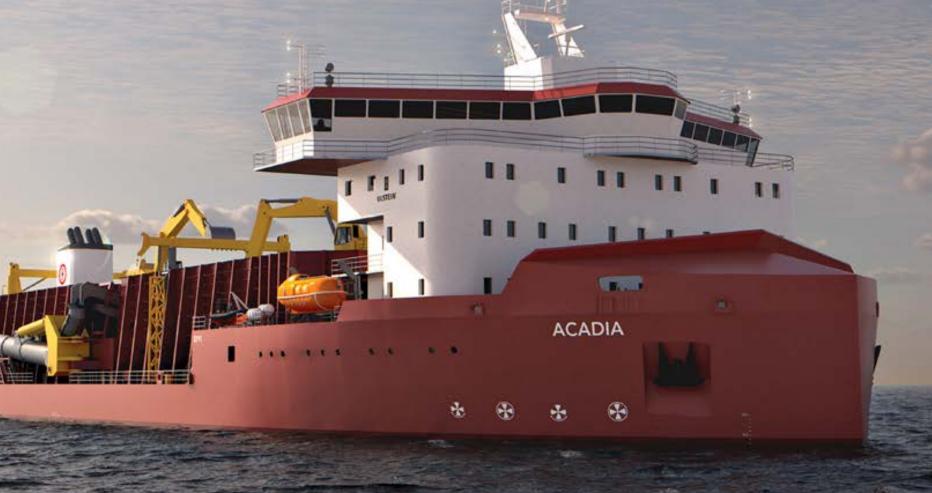

## GALVESTON ISLAND NAMING CEREMONY

In front of more than 200 GLDD employees and distinguished guests, on October 25, 2024, we celebrated the official naming ceremony of our newest Trailing Suction Hopper Dredge Galveston Island. The celebration was appropriately hosted on Pier 21 in Galveston, Texas where Galveston Island residents and visitors were excited to see this tremendous vessel docked at their pier.

After speeches and the presentation of Certificates of Recognition, Clara Petterson, wife of GLDD President and CEO Lasse Petterson, christened our new vessel to cheers and applause. Next were vessel tours hosted by the Galveston Island crew, followed by lunch.