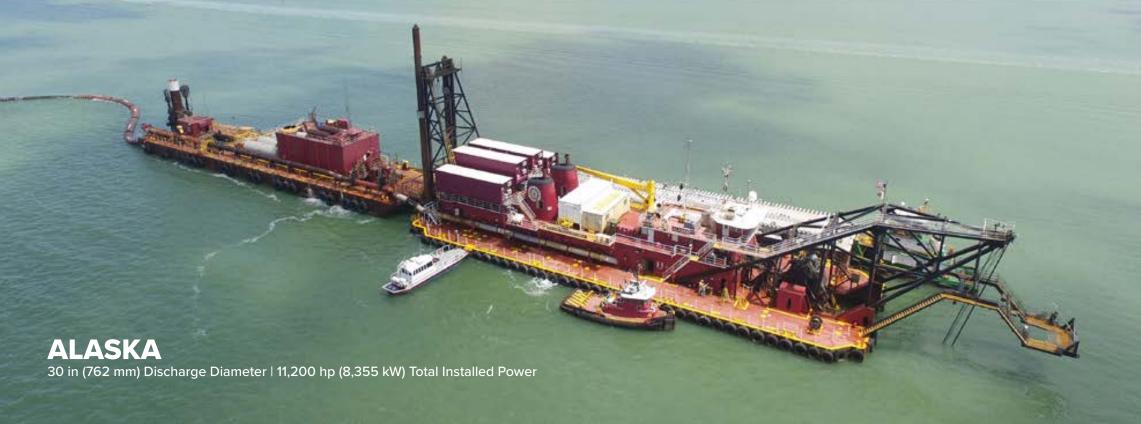

Т  | W  | Т   | F  | S  |
|    | 1  | 2  | 3   | 4   | 5  | 6  | 1  | 2  | 3  | 4  | 5   | 6  | 7  |
| 7  | 8  | 9  | 10  | 11  | 12 | 13 | 8  | 9  | 10 | 11 | 12  | 13 | 14 |
| 14 | 15 | 16 | 17  | 18  | 19 | 20 | 15 | 16 | 17 | 18 | 19  | 20 | 21 |
| 21 | 22 | 23 | 24  | 25  | 26 | 27 | 22 | 23 | 24 | 25 | 26  | 27 | 28 |
| 28 | 29 | 30 | 31  |     |    |    |    |    |    |    |     |    |    |
|    |    |    |     |     |    |    |    |    |    |    |     |    |    |



**INSET:** Great Egg Project Safe Today Challenge Champions Pedro Ubiera and Richard Stalling.





## **CUTTER SUCTION DREDGES**







### **CAROLINA**

30 in (762 mm) Discharge Diameter | 15,325 hp (11,432 kW) Total Installed Power



30 in (762 mm) Discharge Diameter I 15,670 hp (11,690 kW) Total Installed Power





## TRAILING SUCTION HOPPER DREDGES











PADRE ISLAND 3,600 yd³ (2,752 m³) Capacity I 9,895 hp (7,382 kW) Total Installed Power Split-Hull Dump/Pump-Out Disposal

## **MECHANICAL DREDGES**









## **SUPPORT EQUIPMENT**









### **AUXILIARY FLEET**













## **BARNEY (No. 8)**

30 in (762 mm) Discharge Diameter 3,600 hp (2,686 kW) Total Installed Power



### **BOOSTER No. 9**

30 in (762 mm) Discharge Diameter 3,600 hp (2,686 kW) Total Installed Power



BOOSTER **BUSTER (No. 6)** 30 in (762 mm) Discharge Diameter 14,400 hp (10,742 kW) Total Installed Power



### **BOOSTER ERIN (No. 5)**

30 in (762 mm) Discharge Diameter 3,600 hp (2,686 kW) Total Installed Power





**BOOSTER TEXAS JR. (No. 7)** 

30 in (762 mm) Discharge Diameter 3,900 hp (2,909 kW) Total Installed