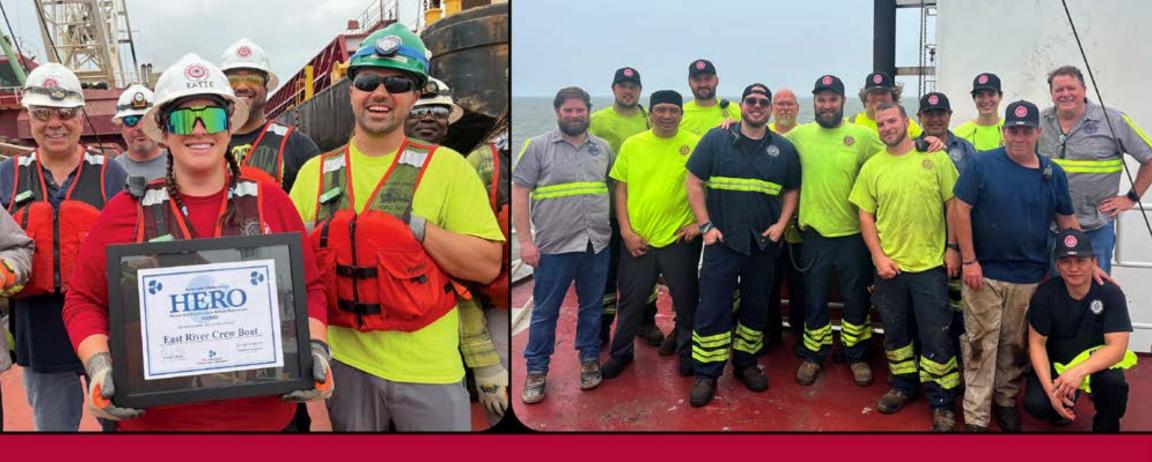

In early 2024, our company was awarded the American Waterways Operators American Waterways HERO Award, Recognizing Heroic Maritime Rescues, for the quick thinking actions of Katie Weston, our East River Crew Boat Captain, and her lifesaving rescue on January 16, 2024. When Weston realized that the captain from the St. Louis River was in the water under the dock, her training and instincts kicked in as she calmly guided the captain over to the East River, deployed the Marcus man overboard rescue system, and used the boat hook to pull the captain out of the water unharmed.

Katie Weston is now forever added to our list of GLDD Heroes. Congratulations Katie, we are proud of you and thank you for jumping into action to save one of our own!

A special thanks to all our Team members who make all the above possible with their dedication, conscientious efforts, teamwork, and commitment to Safe Operations wherever we work.

Photo one, pictured left to right: Lasse Petterson, Chris Gunsten, David Johanson. Photo two, pictured third from left, David Johanson.