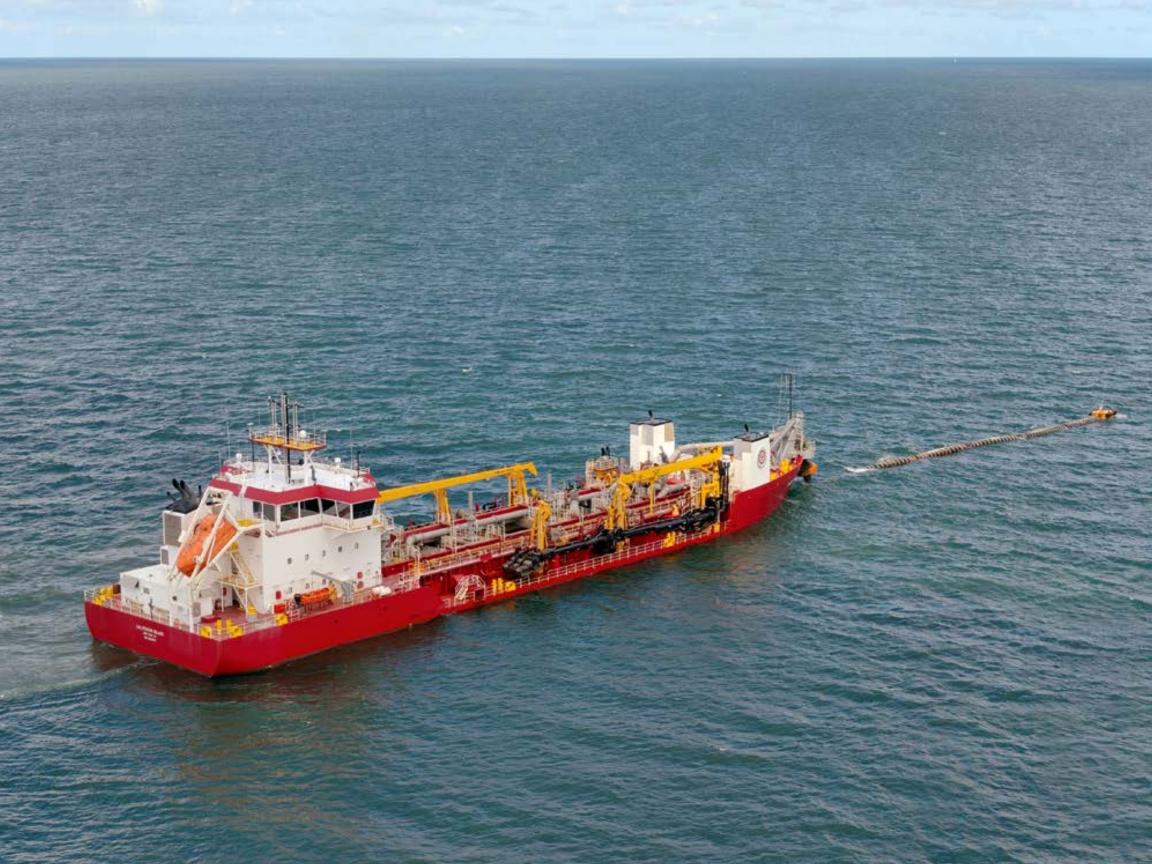

**ABOVE:** The first beach renourishment project for GLDD's Trailing Suction Hopper Dredge Galveston Island as part of the Duval County Shore Protection Beach Renourishment Project – a nine-mile beach renourishment in Duval County, Florida for the U.S. Army Corps of Engineers, Jacksonville District. (Photo: Ed O'Dowd)