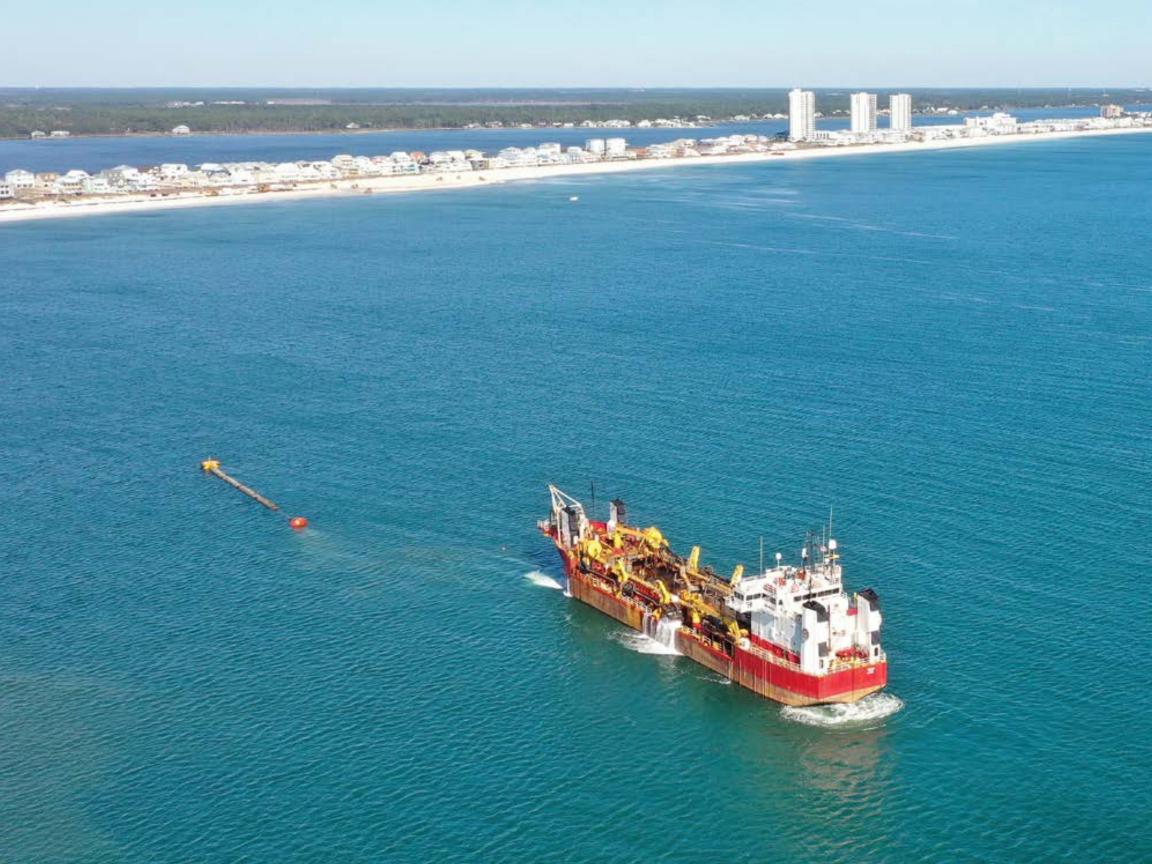

**ABOVE:** The first beach renourishment project for GLDD's Trailing Suction Hopper Dredge Galveston Island as part of the Duval County Shore Protection Beach Renourishment Project – a nine-mile beach renourishment in Duval County, Florida for the U.S. Army Corps of Engineers, Jacksonville District. (Photo: Ed O'Dowd)