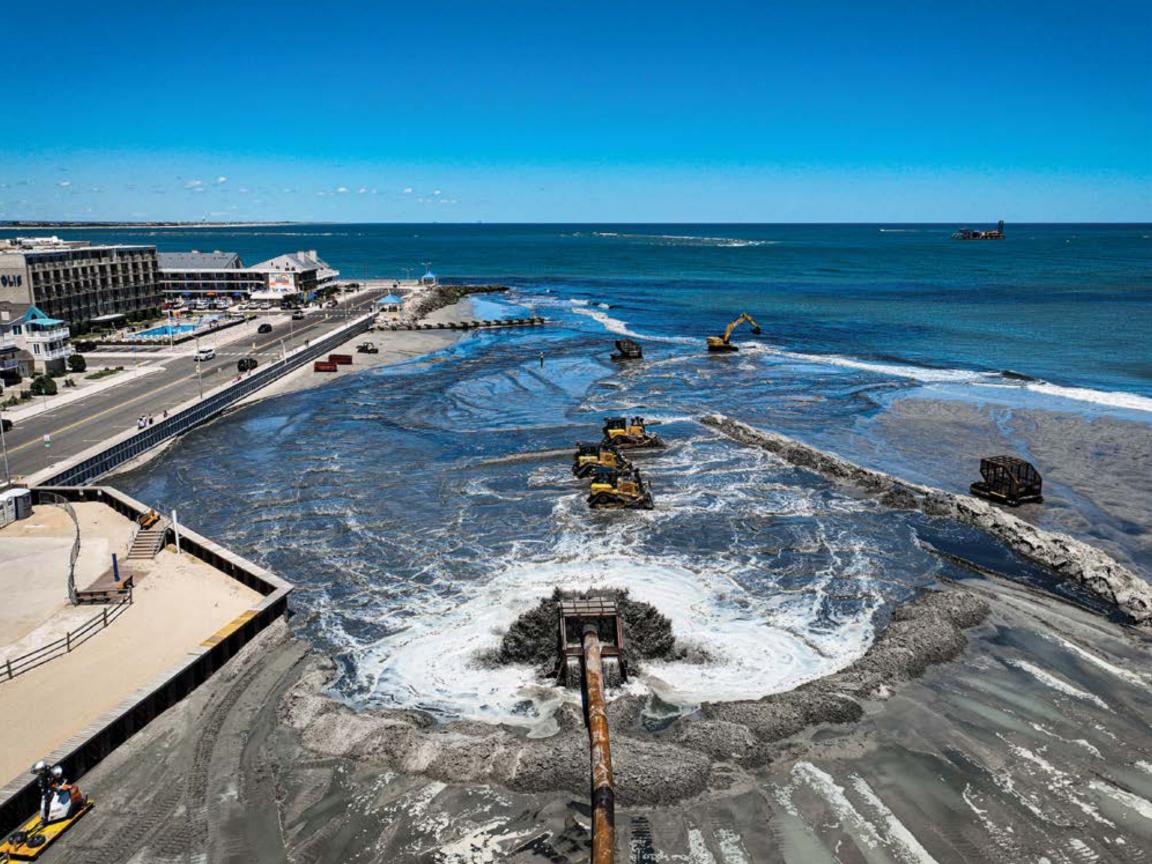

**INSET:** Beach fill works in Jacksonville, Florida for the Duval County Shore Protection Beach Renourishment Project. (Photo: Ed O'Dowd)