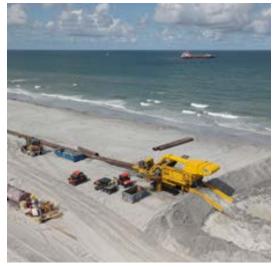

**INSET:** Beach fill works in Jacksonville, Florida for the Duval County Shore Protection Beach Renourishment Project. (Photo: Ed O'Dowd)