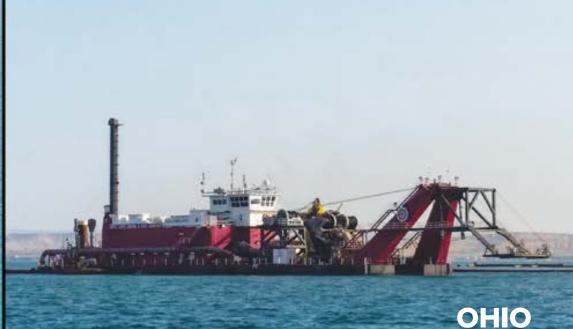

INSET: Colonel Rhett Blackmon, U.S. Army Corps of Engineers "in the seat" aboard the Cutter Suction Dredge Ohio.