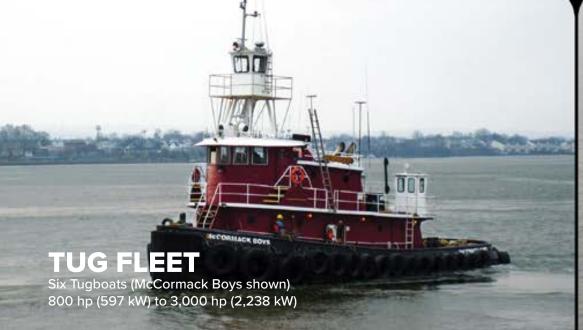

19  | 20 | 21 |
| 21 | 22 | 23 | 24  | 25  | 26 | 27 | 22 | 23 | 24 | 25 | 26  | 27 | 28 |
| 28 | 29 | 30 | 31  |     |    |    |    |    |    |    |     |    |    |
|    |    |    |     |     |    |    |    |    |    |    |     |    |    |



**INSET:** Great Egg Project Safe Today Challenge Champions Pedro Ubiera and Richard Stalling.





## **CUTTER SUCTION DREDGES**







### **CAROLINA**

30 in (762 mm) Discharge Diameter | 15,325 hp (11,432 kW) Total Installed Power



30 in (762 mm) Discharge Diameter I 15,670 hp (11,690 kW) Total Installed Power





## TRAILING SUCTION HOPPER DREDGES











PADRE ISLAND 3,600 yd³ (2,752 m³) Capacity I 9,895 hp (7,382 kW) Total Installed Power Split-Hull Dump/Pump-Out Disposal

## **MECHANICAL DREDGES**









## **SUPPORT EQUIPMENT**









### **AUXILIARY FLEET**













## **BARNEY (No. 8)**

30 in (762 mm) Discharge Diameter 3,600 hp (2,686 kW) Total Installed Power



### **BOOSTER No. 9**

30 in (762 mm) Discharge Diameter 3,600 hp (2,686 kW) Total Installed Power



BOOSTER **BUSTER (No. 6)** 30 in (762 mm) Discharge Diameter 14,400 hp (10,742 kW) Total Installed Power



### **BOOSTER ERIN (No. 5)**

30 in (762 mm) Discharge Diameter 3,600 hp (2,686 kW) Total Installed Power





**BOOSTER TEXAS JR. (No. 7)** 

30 in (762 mm) Discharge Diameter 3,900 hp (2,909 kW) Total Installed Power

## **RIVERS & LAKES DREDGES**







## SUSTAINABILITY

GLDD practices effective environmental, safety, social, and governance processes in everything we do. Our business is focused on ensuring that our nation's shorelines are