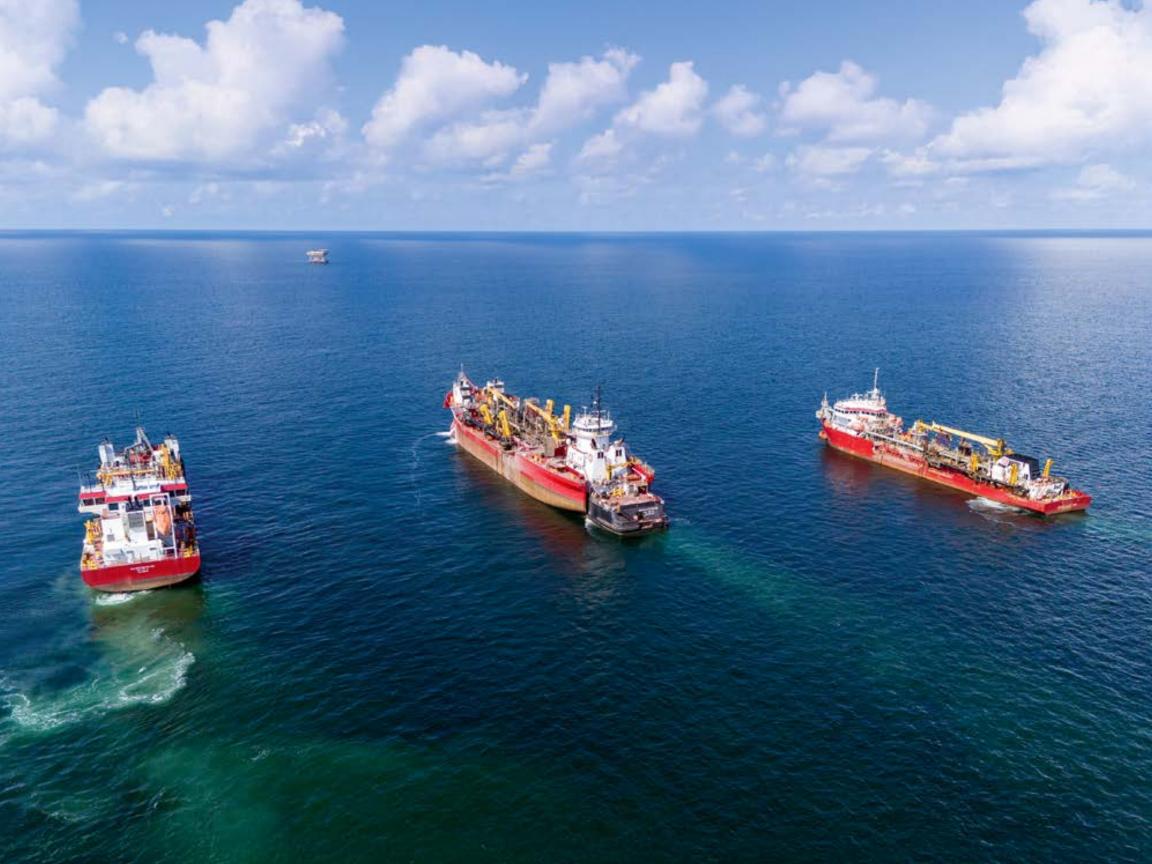

**ABOVE:** Trailing Suction Hopper Dredges Galveston Island, Ellis Island, and Liberty Island working on the Sabine-Neches Waterway Channel Improvement Project in Texas deepening the channel to accommodate larger vessels, reduce transportation costs, enhance channel efficiency, and improve safety for local port stakeholders. The client on this project is the Sabine-Neches Navigation District.