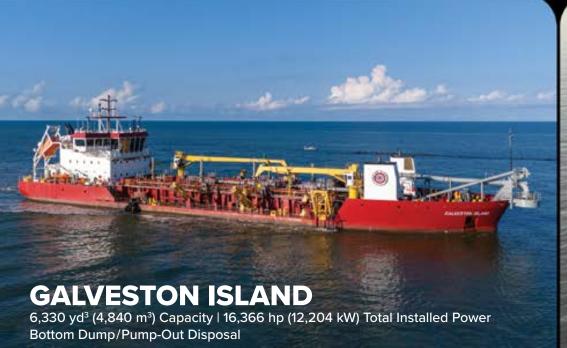

## GALVESTON ISLAND NAMING CEREMONY

In front of more than 200 GLDD employees and distinguished guests, on October 25, 2024, we celebrated the official naming ceremony of our newest Trailing Suction Hopper Dredge Galveston Island. The celebration was appropriately hosted on Pier 21 in Galveston, Texas where Galveston Island residents and visitors were excited to see this tremendous vessel docked at their pier.

After speeches and the presentation of Certificates of Recognition, Clara Petterson, wife of GLDD President and CEO Lasse Petterson, christened our new vessel to cheers and applause. Next were vessel tours hosted by the Galveston Island crew, followed by lunch.

**ABOVE:** Trailing Suction Hopper Dredges Galveston Island, Ellis Island, and Liberty Island working on the Sabine-Neches Waterway Channel Improvement Project in Texas deepening the channel to accommodate larger vessels, reduce transportation costs, enhance channel efficiency, and improve safety for local port stakeholders. The client on this project is the Sabine-Neches Navigation District.