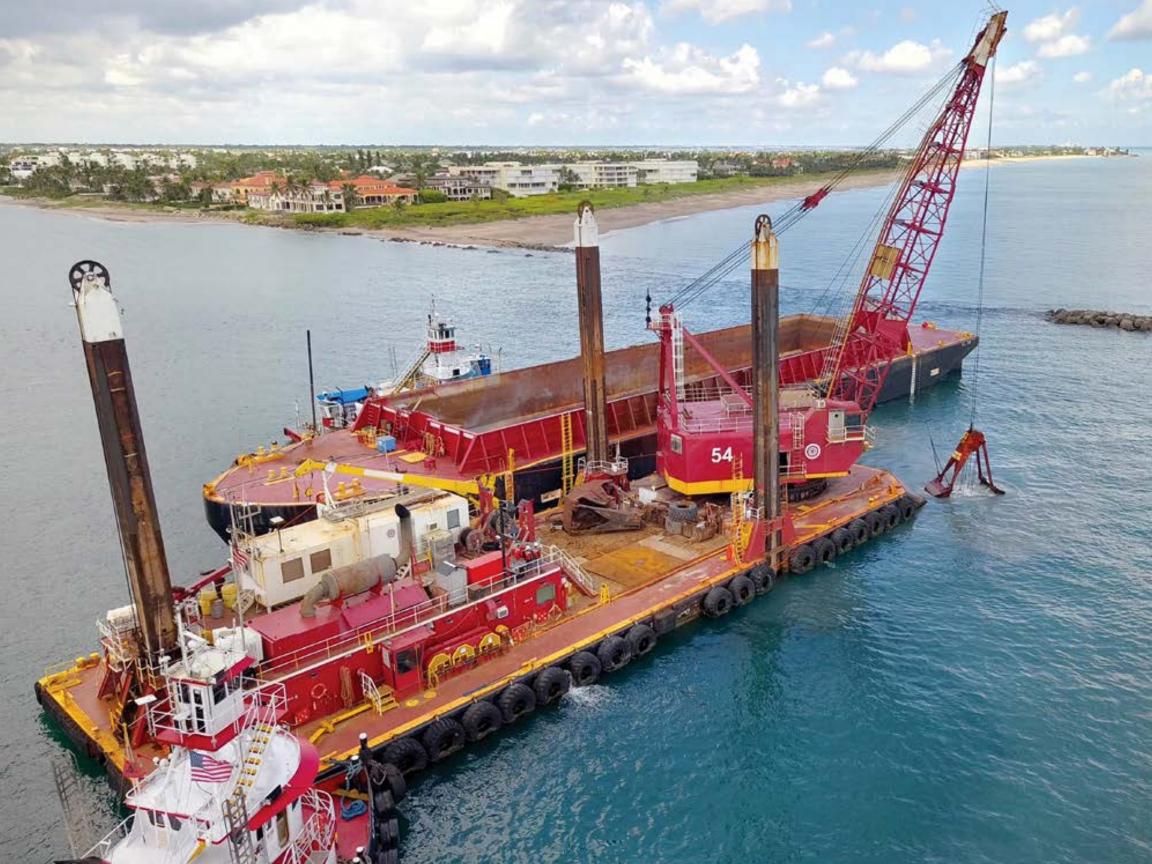

T 2025

ABOVE: Mechanical Dredge 54 maintenance dredging of the St. Lucie, Florida entrance channel and impoundment basin for the U.S. Army Corps of Engineers, Jacksonville

|    | J  | UN | IE 2 | 202 | 5  |    |    | ΑU | IGL | IST | 20 | 25 |    |
|----|----|----|------|-----|----|----|----|----|-----|-----|----|----|----|
| S  | M  | Т  | W    | Т   | F  | S  | S  | M  | Т   | W   | Т  | F  | S  |
| 1  | 2  | 3  | 4    | 5   | 6  | 7  |    |    |     |     |    | 1  | 2  |
| 8  | 9  | 10 | 11   | 12  | 13 | 14 | 3  | 4  | 5   | 6   | 7  | 8  | 9  |
| 15 | 16 | 17 | 18   | 19  | 20 | 21 | 10 | 11 | 12  | 13  | 14 | 15 | 16 |
| 22 | 23 | 24 | 25   | 26  | 27 | 28 | 17 | 18 | 19  | 20  | 21 | 22 | 23 |
| 29 | 30 |    |      |     |    |    | 24 | 25 | 26  | 27  | 28 | 29 | 30 |
|    |    |    |      |     |    |    | 31 |    |     |     |    |    |    |