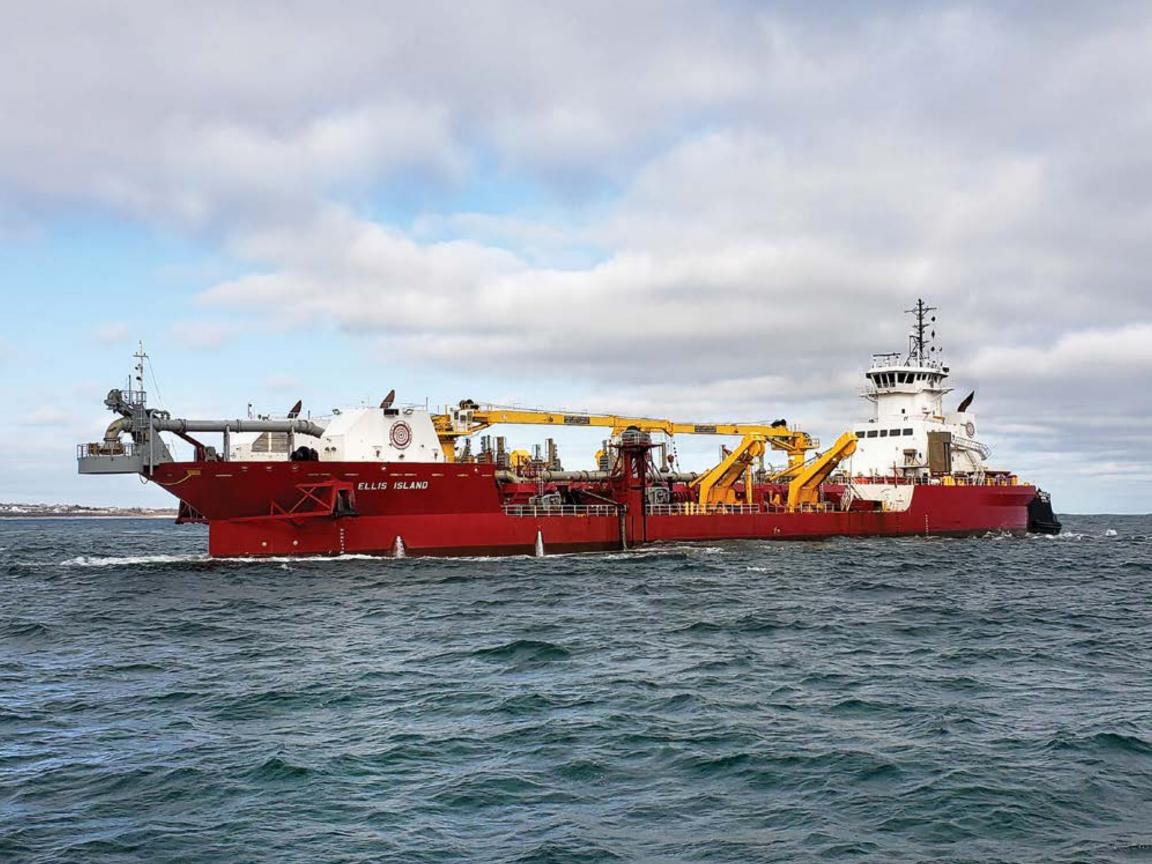

**ABOVE:** Trailing Suction Hopper Dredges Galveston Island, Ellis Island, and Liberty Island working on the Sabine-Neches Waterway Channel Improvement Project in Texas deepening the channel to accommodate larger vessels, reduce transportation costs, enhance channel efficiency, and improve safety for local port stakeholders. The client on this project is the Sabine-Neches Navigation District.