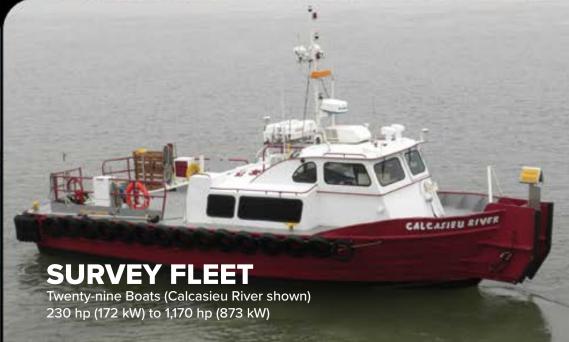

| 20 | 21 |
| 21 | 22 | 23 | 24  | 25  | 26 | 27 | 22 | 23 | 24 | 25 | 26  | 27 | 28 |
| 28 | 29 | 30 | 31  |     |    |    |    |    |    |    |     |    |    |
|    |    |    |     |     |    |    |    |    |    |    |     |    |    |



**INSET:** Great Egg Project Safe Today Challenge Champions Pedro Ubiera and Richard Stalling.





## **CUTTER SUCTION DREDGES**







### **CAROLINA**

30 in (762 mm) Discharge Diameter | 15,325 hp (11,432 kW) Total Installed Power



30 in (762 mm) Discharge Diameter I 15,670 hp (11,690 kW) Total Installed Power





## TRAILING SUCTION HOPPER DREDGES











PADRE ISLAND 3,600 yd³ (2,752 m³) Capacity I 9,895 hp (7,382 kW) Total Installed Power Split-Hull Dump/Pump-Out Disposal

## **MECHANICAL DREDGES**









## **SUPPORT EQUIPMENT**









### **AUXILIARY FLEET**













## **BARNEY (No. 8)**

30 in (762 mm) Discharge Diameter 3,600 hp (2,686 kW) Total Installed Power



### **BOOSTER No. 9**

30 in (762 mm) Discharge Diameter 3,600 hp (2,686 kW) Total Installed Power



BOOSTER **BUSTER (No. 6)** 30 in (762 mm) Discharge Diameter 14,400 hp (10,742 kW) Total Installed Power



### **BOOSTER ERIN (No. 5)**

30 in (762 mm) Discharge Diameter 3,600 hp (2,686 kW) Total Installed Power





**BOOSTER TEXAS JR. (No. 7)** 

30 in (762 mm) Discharge Diameter 3,900 hp (2,909 kW) Total Installed Power

## **RIVERS & LAKES DREDGES**







## SUSTAINABILITY

GLDD practices effective environmental, safety, social, and governance processes in everything we do. Our business is focused on ensuring that our nation's shorelines are pr