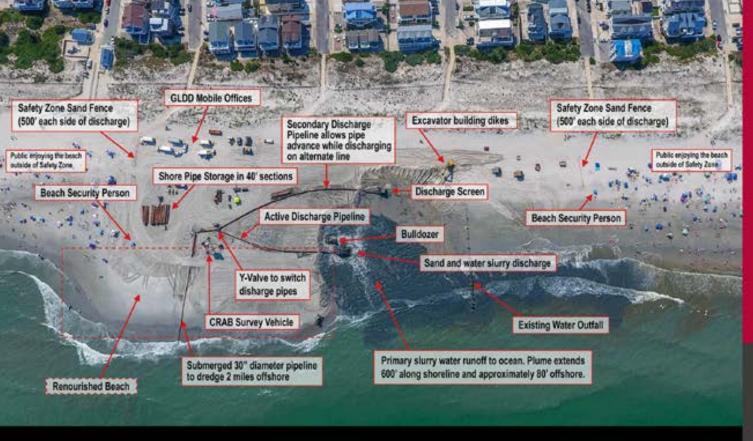

| 7  | 8  | 9  | 10 | 11   | 12   | 13 | ı             | 5  | 6    | 7    | 8    | 9  | 10 | 11 |  |
| 10 | 11 | 12 | 13  | 14  | 15 | 16  | 14 | 15 | 16 | 17 | 18   | 19   | 20 |               | 12 | 13   | 14   | 15   | 16 | 17 | 18 |  |
| 17 | 18 | 19 | 20  | 21  | 22 | 23  | 21 | 22 | 23 | 24 | 25   | 26   | 27 | V.            | 19 | 20   | 21   | 22   | 23 | 24 | 25 |  |
| 24 | 25 | 26 | 27  | 28  | 29 | 30  | 28 | 29 | 30 |    |      |      |    | 1             | 26 | 27   | 28   | 29   | 30 | 31 |    |  |
| 31 |    |    |     |     |    |     |    |    |    |    |      |      |    |               |    |      |      |      |    |    |    |  |
|    |    |    |     |     |    | 100 |    |    |    |    | 1.75 | - 10 |    |               |    | 40.0 | 0.11 | 10.0 |    |    |    |  |



# ANATOMY OF A BEACH NOURISHMENT IN PROGRESS

An annotated overview of the beach nourishment at Sea Isle City, NJ as the Dredge Liberty Island pumps on the shore at 83rd Street.

July 21, 2020 at 4:00pm Photo: Emily Iseley



Scan to see the GLDD 2025 calendar online.



#### **NORTHEAST**

2747 Richmond Terrace | Staten Island, NY 10303 718-981-2700 | 800-792-0085 NortheastRegion@gldd.com

### SOUTHEAST

10151 Deerwood Park Blvd. Building 300, Suite 115 Jacksonville, FL 32256 | 904-834-5234 SoutheastRegion@gldd.com

### **GULF**

9811 Katy Freeway, Suite 1200 | Houston, TX 77024 346-271-7701 | GulfRegion@gldd.com

### MIDDLE EAST

MJ Tower, Office No. 32, 1st Floor Building No. 870 Road No. 3618, Block 436 Seef District, Manama Kingdom of Bahrain 011.973.17.471.929 | MEinfo@gldd.com