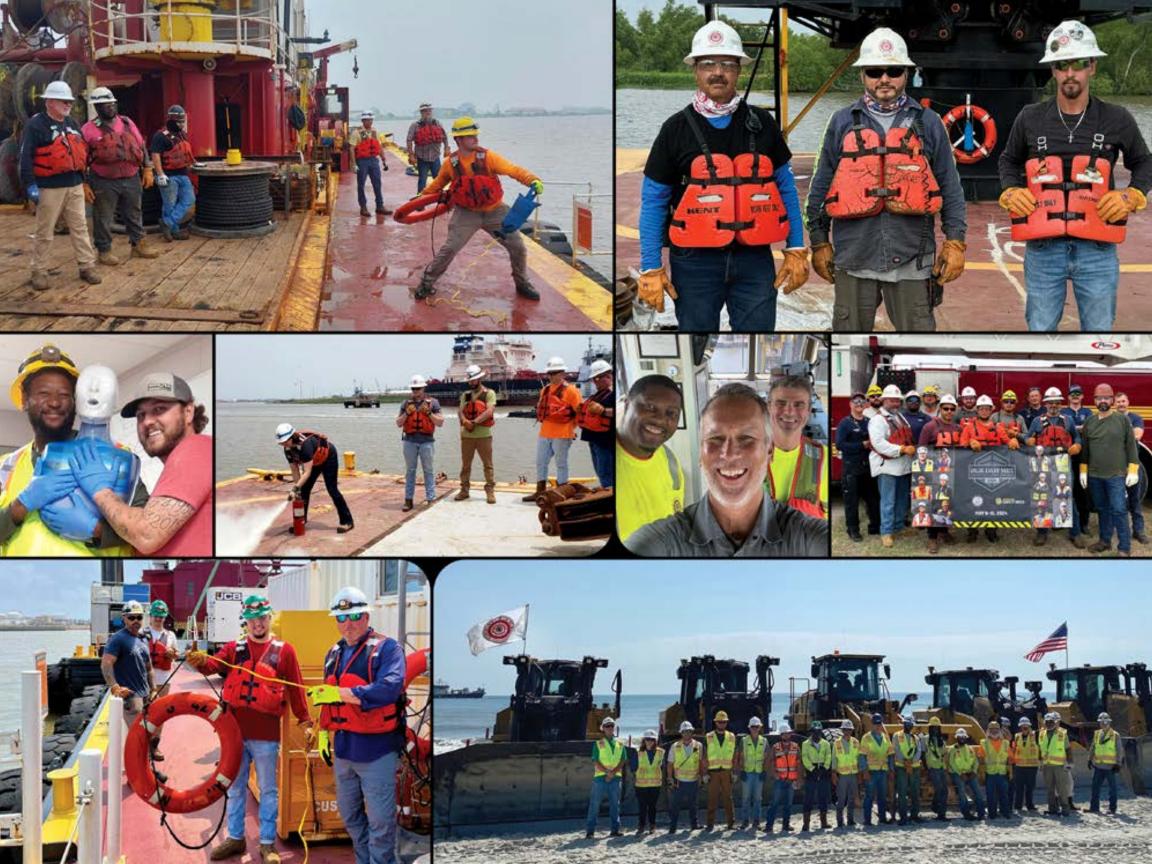

### **SAFETY WITHOUT COMPROMISE**

GLDD has been focused on eliminating man overboard (MOB) incidents for several years and we have implemented many best practices and safe work tools to successfully reduce man overboard events.

We have also invested in our fleet to further reduce exposure to potential incidents by taking delivery in late 2023 of the Cape Hatteras and the Cape Canaveral, two Damen 3013 Multi Cats built by Conrad Shipyard in Morgan City, LA. These vessels allow our pipe handling and connection work to take place securely on deck, greatly reducing the risk of man overboards. The results speak for themselves with our fifty percent reduction in 2024 man overboard incidents.

The MOB training and drills our crew members receive keep them readily available to assist in any type of incident involving workers or even non workers in the water. We are proud of our crews and team members for their continued commitment to safely work with each other and those around our operations and their willingness to help others when needed.