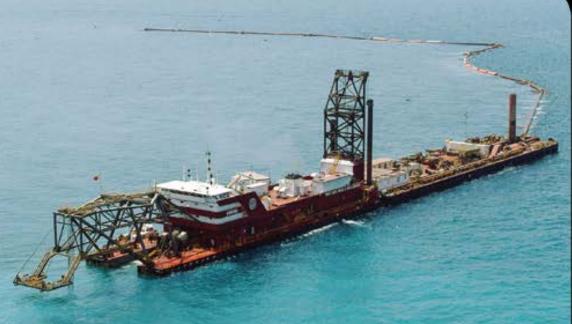

**ABOVE:** Trailing Suction Hopper Dredges Galveston Island, Ellis Island, and Liberty Island working on the Sabine-Neches Waterway Channel Improvement Project in Texas deepening the channel to accommodate larger vessels, reduce transportation costs, enhance channel efficiency, and improve safety for local port stakeholders. The client on this project is the Sabine-Neches Navigation District.