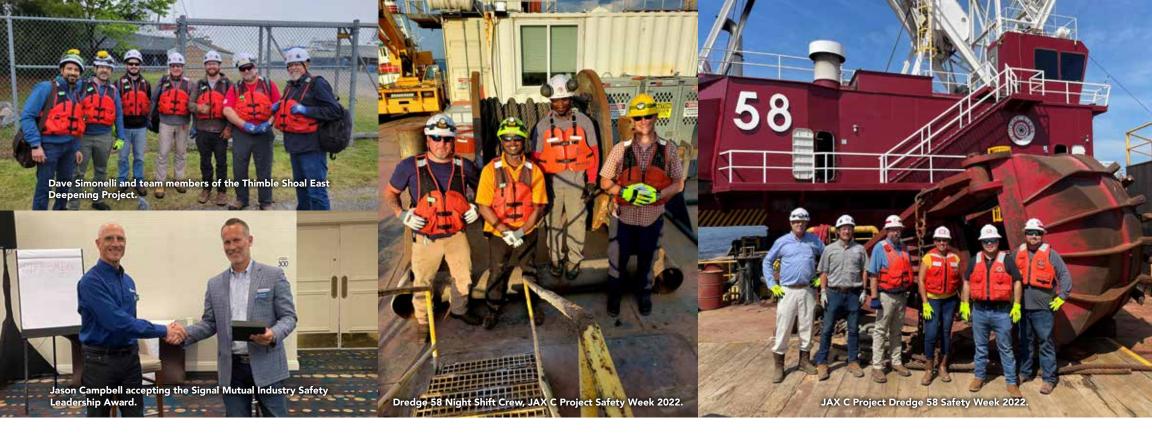

We continuously work to improve our safety culture and resources and we are glad to report that both our leading and lagging indicators are trending in the right direction. Continuous improvement of our safety culture extended to our participation in Construction Safety Weeksafety training and exercises, Construction Suicide Prevention Week-education and resources, and Construction Inclusion Week-through company-wide conversations leading toward alignment and improved diversity and inclusion in the construction industry.

We are always proud to be recognized for our safety culture and are pleased to have received the prestigious Signal Mutual Industry Safety Leadership Award, presented to us in January 2022, in recognition of outstanding safety performance for two consecutive years.