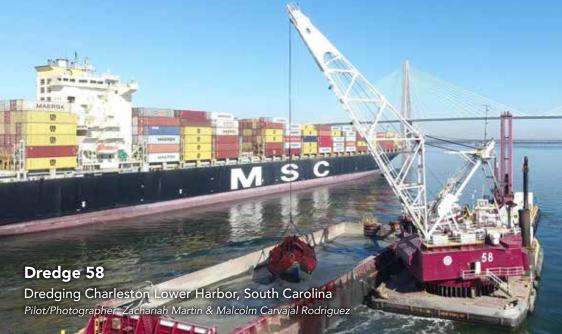

## DREDGE NO. 58

**NEW YORK** 

Up to 50 yd<sup>3</sup> (38 m<sup>3</sup>) Bucket Capacity I 3,000 hp (2,237 kW) Total Installed Power