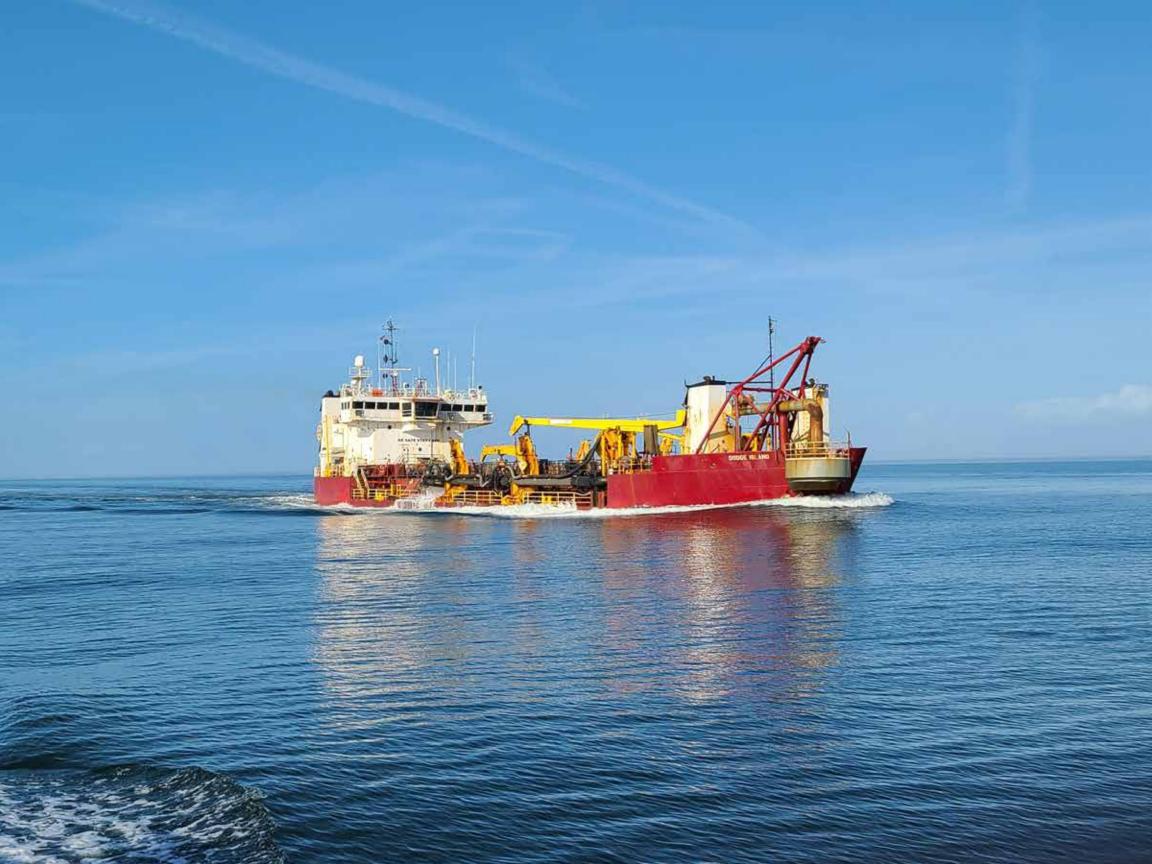

#### **CAROLINA** 30 in (762 mm) Discharge Diameter | 15,325 hp (11,432 kW) Total Installed Power

30 in (762 mm) Discharge Diameter | 15,670 hp (11,690 kW) Total Installed Power

ANTI ANTINA TANA TANA ANTINA