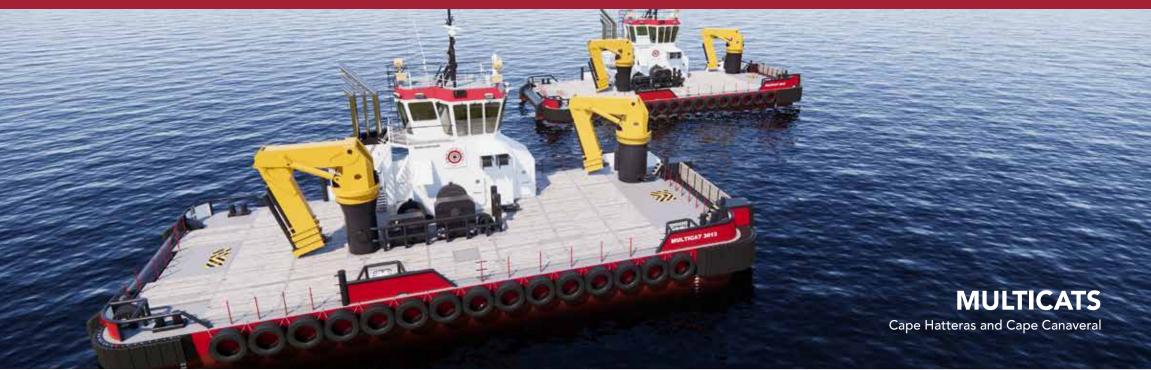

#### BOOSTER TEXAS JR. (NO. 7)

30 in (762 mm) Discharge Diameter 3,900 hp (2,909 kW) Total Installed Power