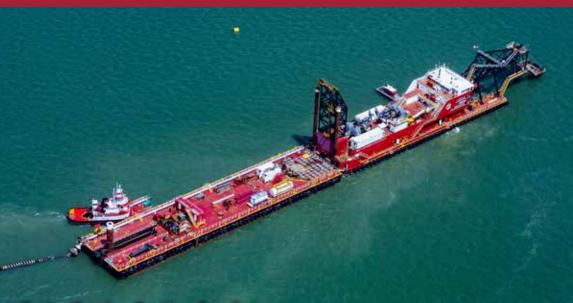

## DREDGE NO. 58

**NEW YORK** 

Up to 50 yd<sup>3</sup> (38 m<sup>3</sup>) Bucket Capacity I 3,000 hp (2,237 kW) Total Installed Power