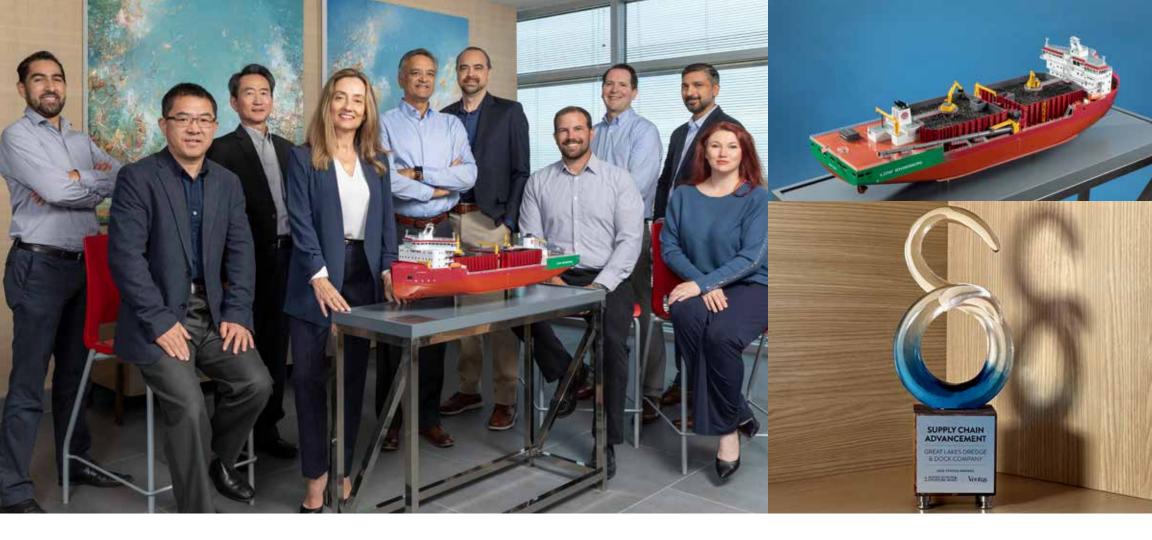

GLDD will use the first Jones Act compliant subsea rock installation vessel, currently under construction at the Philly Shipyard in the U.S., to install rocks to protect and stabilize monopile foundations, electrical substructures, and export cables at the offshore wind site.

On November 17, 2022, at the Ventus Gala in Washington, DC, GLDD received the prestigious Supply Chain Advancement Award for building the first U.S. flagged rock installation vessel and developing the U.S. supply chains required for building the vessel, procuring, transporting, and installing scour protection in the U.S.

"The Ventus Awards are the Business Network for Offshore Wind's highest level of professional recognition, celebrating the trailblazing people, companies, organizations, and work worldwide ushering in the global adoption of offshore wind energy. This award shines a spotlight on those who are making a difference in the world through their talent, drive, and commitment to advancing the offshore wind industry and improving the environment."

Pictured above: Houston Offshore Wind team members and the scale model of GLDD's subsea rock installation vessel for the offshore wind market under construction at Philly Shipyard, Philadelphia, PA. Also shown, the Ventus Award trophy, designed to represent wind and water.