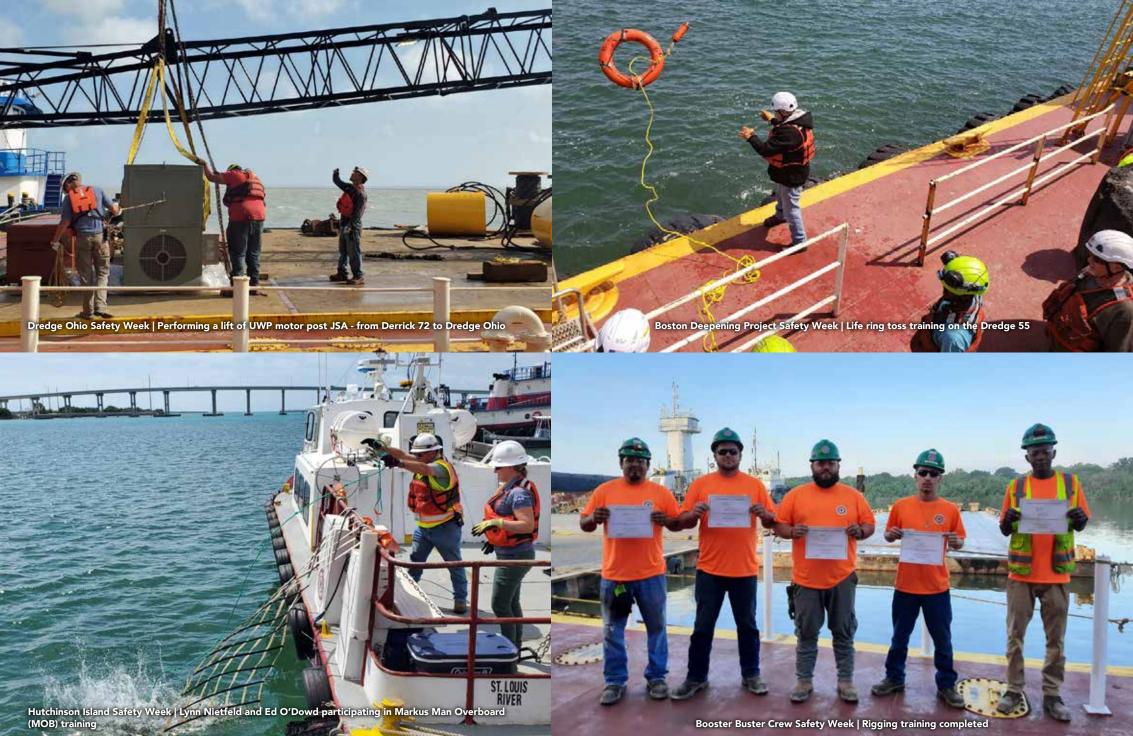

### **SAFETY WITHOUT COMPROMISE**

Our 2022 began and ended as in years past with safety at the core of all we do. We published the third edition of our safety rule book, SALT (Save a Life Today), the year before and in 2022 we conducted a series of rollout workshops to our team members. Changes and updates to the third edition were highlighted, discussed, and workshop participants were tested to prove competency. The third edition of SALT included updates to our Safety Commitment Statement, Fall Overboard Prevention, Energy Wheel, and other areas to heighten hazard identification and prevention.

We continuously work to improve our safety culture and resources and we are glad to report that both our leading and lagging indicators are trending in the right direction. Continuous improvement of our safety culture extended to our participation in Construction Safety Weeksafety training and exercises, Construction Suicide Prevention Week-education and resources, and Construction Inclusion Week-through company-wide conversations leading toward alignment and improved diversity and inclusion in the construction industry.