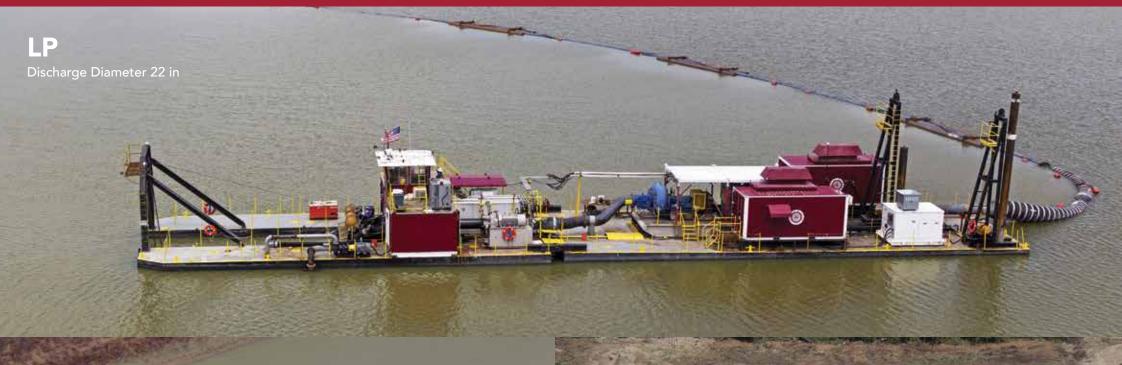

#### BOOSTER TEXAS JR. (NO. 7)

30 in (762 mm) Discharge Diameter 3,900 hp (2,909 kW) Total Installed Power