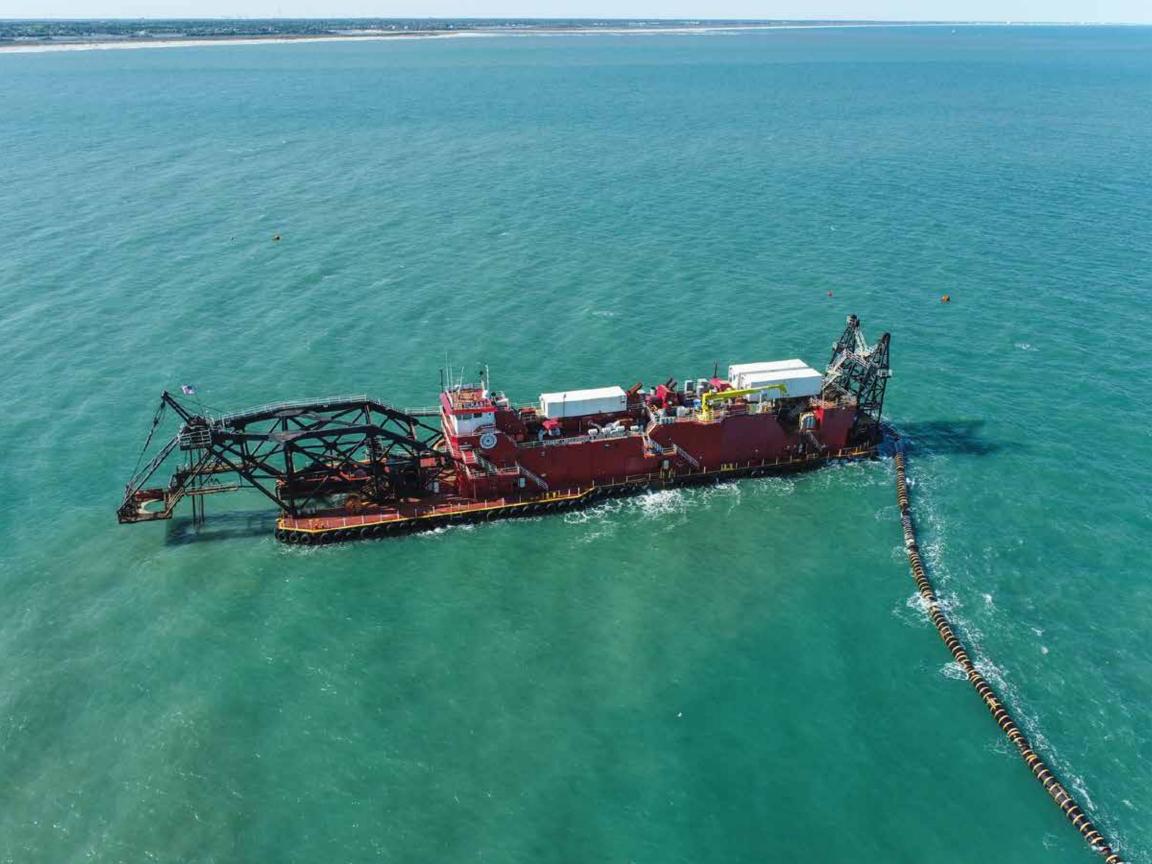

The Dredge Ellis Island is the largest hopper dredge in the United States market, with a carrying capacity of 15,000 cubic yards.

In May of 2022, GLDD was selected to perform the subsea rock installation work for the Empire Wind I and II wind farms in the East Coast of the United States. Empire Wind I and II are expected to provide over 2 Gigawatts (GW) of renewable energy to the State of New York.

GLDD will use the first Jones Act compliant subsea rock installation vessel, currently under construction at the Philly Shipyard in the U.S., to install rocks to protect and stabilize monopile foundations, electrical substructures, and export cables at the offshore wind site.