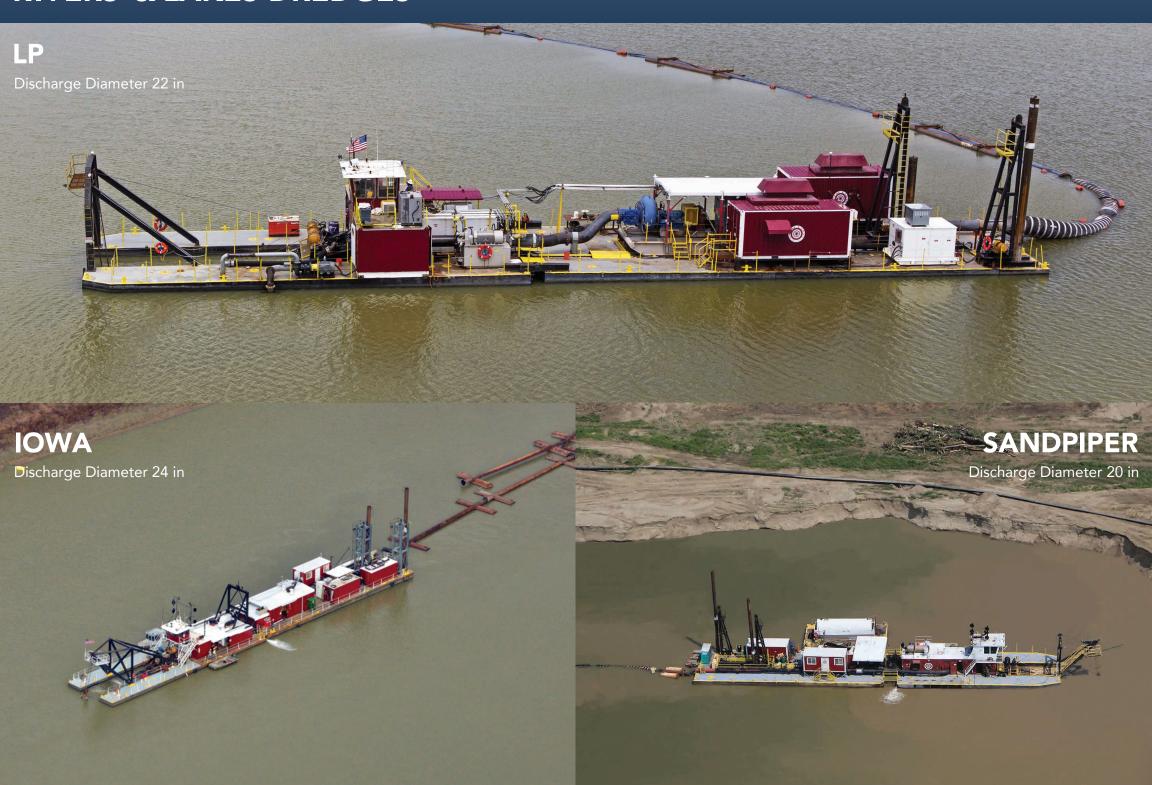

|

#### **CUTTER SUCTION DREDGES**







30 in (762 mm) Discharge Diameter | 15,670 hp (11,690 kW) Total Installed Power



#### **ALASKA**

30 in (762 mm) Discharge Diameter | 11,200 hp (8,355 kW) Total Installed Power

#### TRAILING SUCTION HOPPER DREDGES











Split-Hull Dump/Pump-Out Disposal

# GALVESTON ISLAND 6,500 cubic yard Trailing Suction Hopper Dredge under construction (Delivery Q1 2023)

## **MECHANICAL DREDGES**



# **SUPPORT EQUIPMENT**







## **AUXILIARY FLEET**









30 in (762 mm) Discharge Diameter | Three/Side Six-Arm Arrangement















**TEXAS JR. (NO.7)**30 in (762 mm) Discharge Diameter
3,900 hp (2,909 kW) Total Installed Power



30 in (762 mm) Discharge Diameter

7,200 hp (5,371 kW) Total Installed Power



# **RIVERS & LAKES DREDGES**



# **OUR PEOPLE... OUR PRIDE**



# **SAFETY**









# **PROJECTS**



# **Turtle Exclusion Device (TED)**

TEDS are installed in front of the drag head with tickler chains to prevent impacts to sea turtles.

TED pushes up sand wave moving any sea turtles from the path of the drag head.



GLDD practices effective environmental, safety, social and governance processes in everything we do. Our business is focused on ensuring that our nation's shorelines are protected and potential risks associated with storms and sea change are mitigated. Our people seek and develop technical innovations so that our work can be completed efficiently and responsibly, and we are committed to executing all projects with robust environmental and safety standards. To learn more about our ESG initiatives, vis