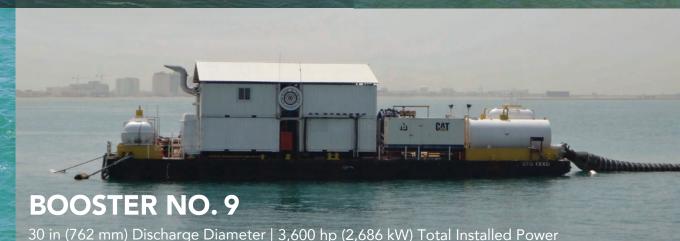

## **AUXILIARY FLEET**

30 in (762 mm) Discharge Diameter | Three/Side Six-Arm Arrangement

**TEXAS JR. (NO.7)**30 in (762 mm) Discharge Diameter
3,900 hp (2,909 kW) Total Installed Power

30 in (762 mm) Discharge Diameter

7,200 hp (5,371 kW) Total Installed Power