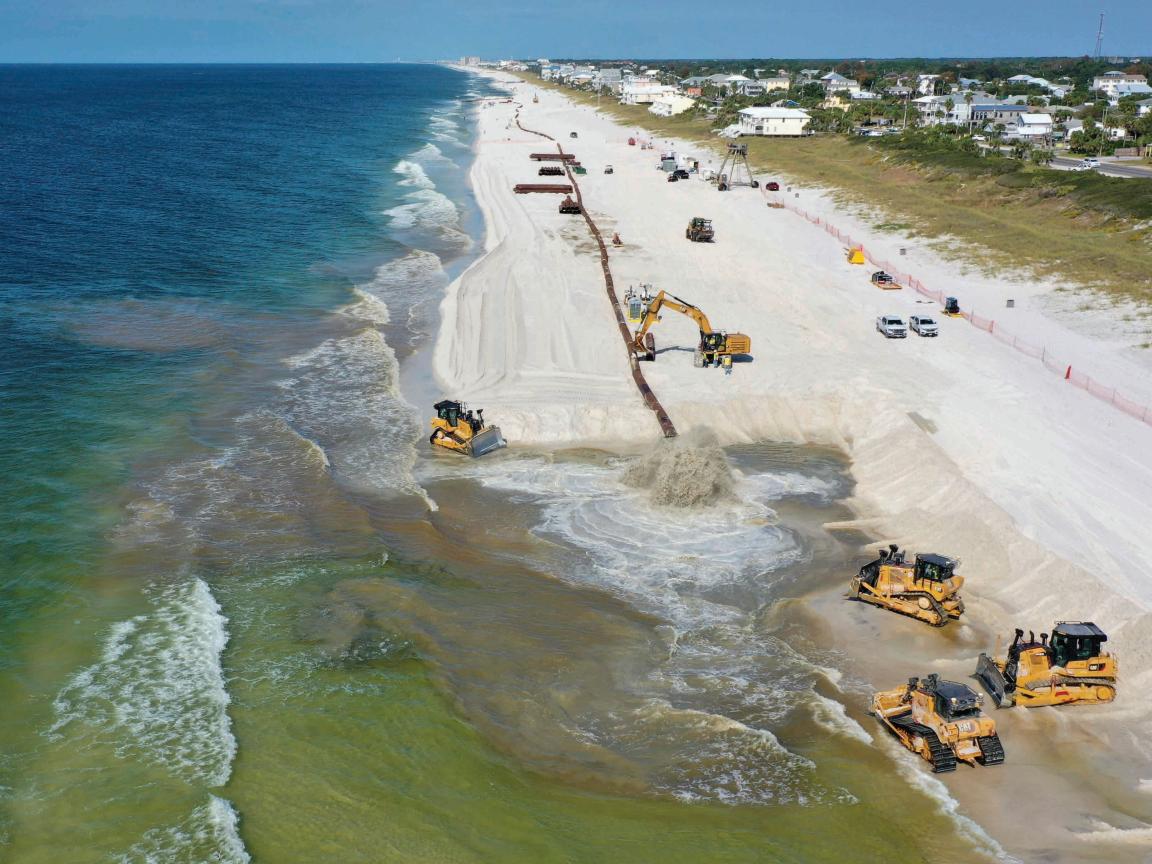

Main: Panama City, Florida coastal protection project.

Insert: Submerged dredge pipeline being installed at Panama Beach, Florida to convey sand slurry to shore.

|    | DE | CE | ME | BER | 20 | 21 | F  | ЕВ | RU | AR | Y 2 | 02 | 2  |
|----|----|----|----|-----|----|----|----|----|----|----|-----|----|----|
| S  | M  | Т  | W  | Т   | F  | S  | S  | М  | Т  | W  | Т   | F  | S  |
|    |    |    | 1  | 2   | 3  | 4  |    |    | 1  | 2  | 3   | 4  | 5  |
| 5  | 6  | 7  | 8  | 9   | 10 | 11 | 6  | 7  | 8  | 9  | 10  | 11 | 12 |
| 12 | 13 | 14 | 15 | 16  | 17 | 18 | 13 | 14 | 15 | 16 | 17  | 18 | 19 |
| 19 | 20 | 21 | 22 | 23  | 24 | 25 | 20 | 21 | 22 | 23 | 24  | 25 | 26 |
| 26 | 27 | 28 | 29 | 30  | 31 |    | 27 | 28 |    |    |     |    |    |