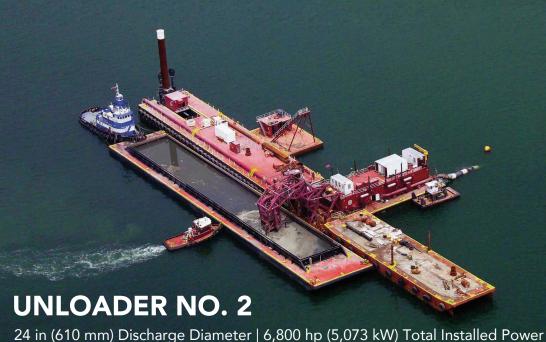

#### **CUTTER SUCTION DREDGES**

30 in (762 mm) Discharge Diameter | 15,670 hp (11,690 kW) Total Installed Power