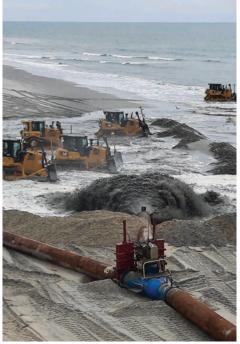

Main: Panama City, Florida coastal protection project.

Insert: Submerged dredge pipeline being installed at Panama Beach, Florida to convey sand slurry to shore.

|    | DE | CE | ME | BER | 20 | 21 | F  | ЕВ | RU | AR | Y 2 | 02 | 2  |
|----|----|----|----|-----|----|----|----|----|----|----|-----|----|----|
| S  | M  | Т  | W  | Т   | F  | S  | S  | М  | Т  | W  | Т   | F  | S  |
|    |    |    | 1  | 2   | 3  | 4  |    |    | 1  | 2  | 3   | 4  | 5  |
| 5  | 6  | 7  | 8  | 9   | 10 | 11 | 6  | 7  | 8  | 9  | 10  | 11 | 12 |
| 12 | 13 | 14 | 15 | 16  | 17 | 18 | 13 | 14 | 15 | 16 | 17  | 18 | 19 |
| 19 | 20 | 21 | 22 | 23  | 24 | 25 | 20 | 21 | 22 | 23 | 24  | 25 | 26 |
| 26 | 27 | 28 | 29 | 30  | 31 |    | 27 | 28 |    |    |     |    |    |