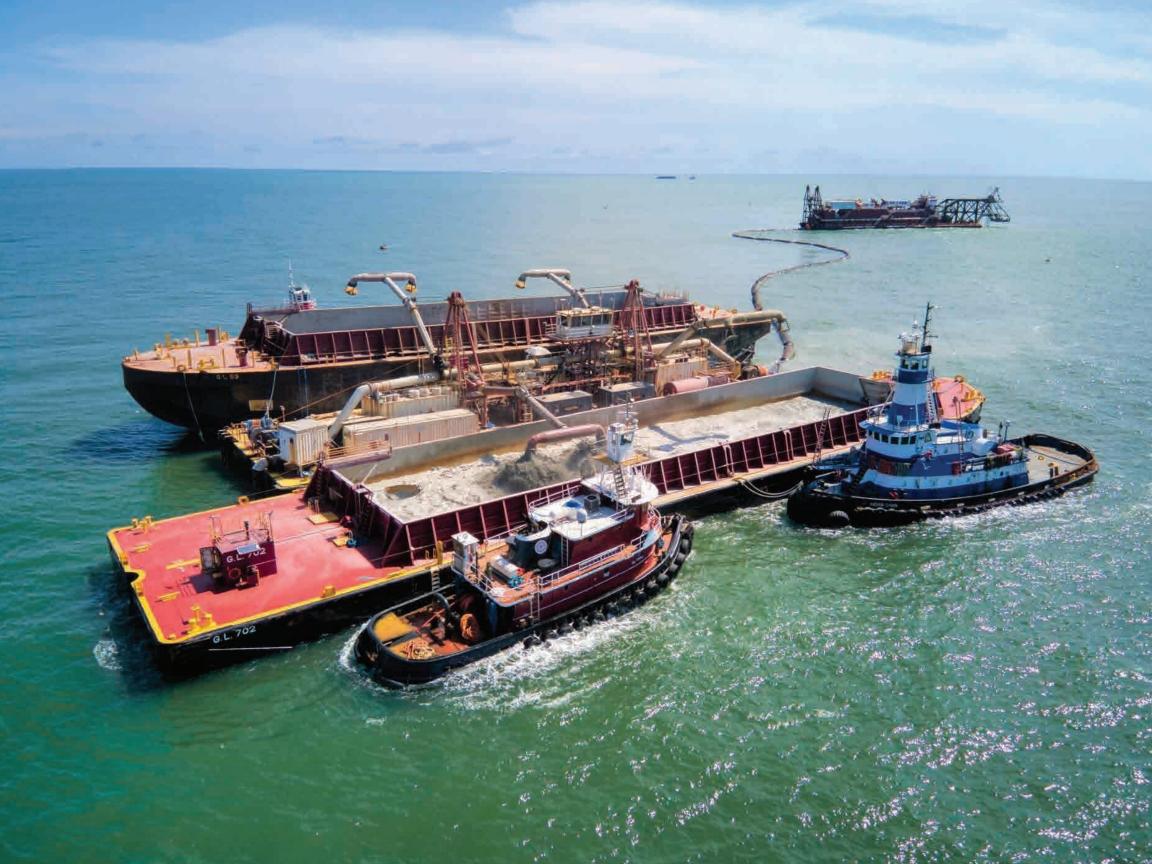

Main: Spider Barge #175 loading sand, cooper marl, and rock from Dredge Texas on Charleston deepening project.

nsert: GLDD's Tyler Drenth, Ethan Bowe, and Emilie Zarba lend a hand at the Long Beach, New York Cleanup - a weekly beach clean up to pick up litter and debris off shores and the surrounding areas.