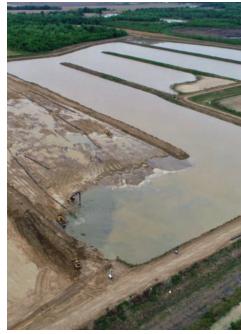

Main: Cutter Suction Dredge Illinois' beneficial use reclamation area west of Mississippi River on Pass a'Loutre, Louisiana project for US Army Corps of Engineers New Orleans District.

Insert: Submerged pipeline being installed across Mississippi River to support Pass a'Loutre project. This operation requires extraordinary support from the Big River Coalition and the US Coast Guard.