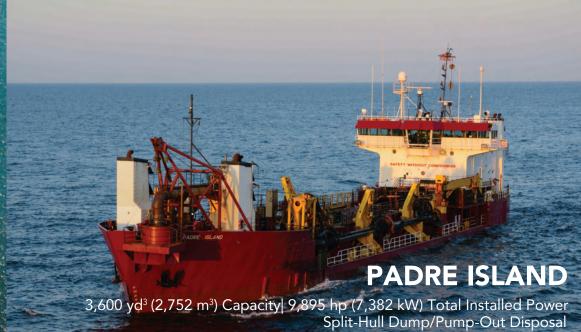

INCIDENT & INJURY-FREE                                                                                                                                                                                                                                                                                                                                                                                                                                                                                                                                |

#### **CUTTER SUCTION DREDGES**







30 in (762 mm) Discharge Diameter | 15,670 hp (11,690 kW) Total Installed Power



#### **ALASKA**

30 in (762 mm) Discharge Diameter | 11,200 hp (8,355 kW) Total Installed Power

#### TRAILING SUCTION HOPPER DREDGES











Split-Hull Dump/Pump-Out Disposal

# GALVESTON ISLAND 6,500 cubic yard Trailing Suction Hopper Dredge under construction (Delivery Q1 2023)

## **MECHANICAL DREDGES**



# **SUPPORT EQUIPMENT**







## **AUXILIARY FLEET**









30 in (762 mm) Discharge Diameter | Three/Side Six-Arm Arrangement















**TEXAS JR. (NO.7)**30 in (762 mm) Discharge Diameter
3,900 hp (2,909 kW) Total Installed Power



30 in (762 mm) Discharge Diameter

7,200 hp (5,371 kW) Total Installed Power



# **RIVERS & LAKES DREDGES**



# **OUR PEOPLE... OUR PRIDE**



# **SAFETY**









# **PROJECTS**



# **Turtle Exclusion Device (TED)**

TEDS are installed in front of the drag head with tickler chains to prevent impacts to sea turtles.

TED pushes up sand wave moving any sea turtles from the p