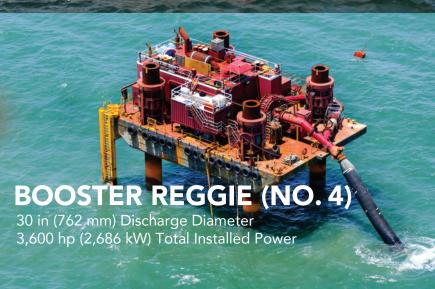

## **AUXILIARY FLEET**

30 in (762 mm) Discharge Diameter | Three/Side Six-Arm Arrangement

**TEXAS JR. (NO.7)**30 in (762 mm) Discharge Diameter
3,900 hp (2,909 kW) Total Installed Power

30 in (762 mm) Discharge Diameter