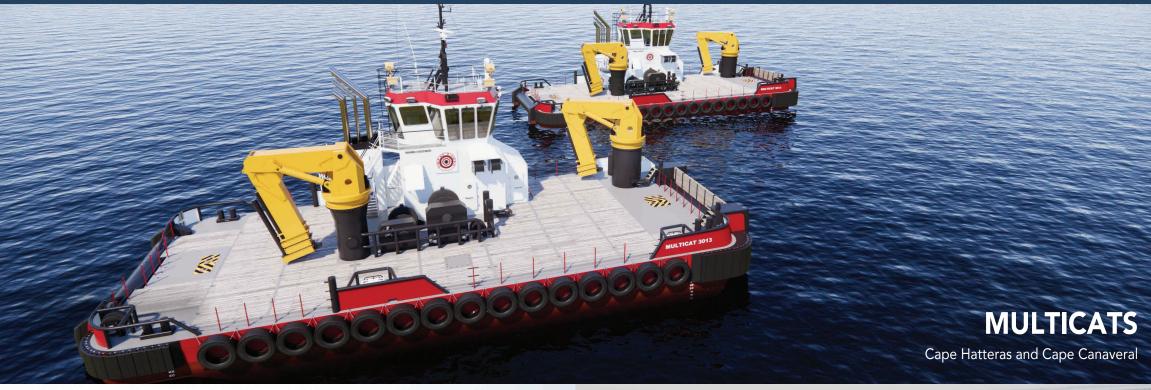

## **AUXILIARY FLEET**

30 in (762 mm) Discharge Diameter | Three/Side Six-Arm Arrangement

**TEXAS JR. (NO.7)**30 in (762 mm) Discharge Diameter
3,900 hp (2,909 kW) Total Installed Power

30 in (762 mm) Discharge Diameter