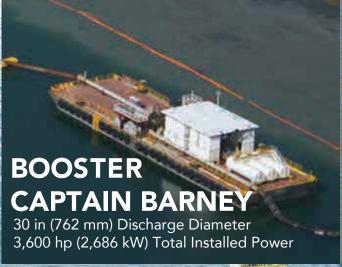

## **AUXILIARY FLEET**

30 in (762 mm) Discharge Diameter | Three/Side Six-Arm Arrangement

**TEXAS JR. (NO.7)**30 in (762 mm) Discharge Diameter
3,900 hp (2,909 kW) Total Installed Power

30 in (762 mm) Discharge Diameter