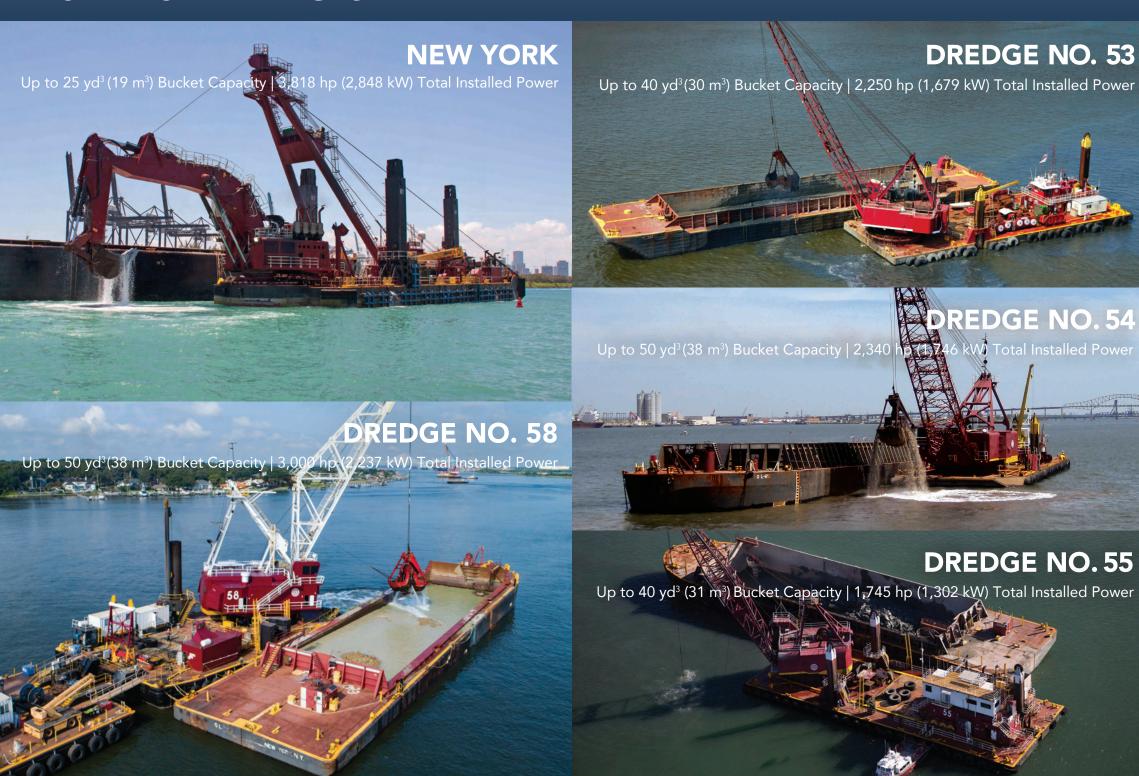

|

#### **CUTTER SUCTION DREDGES**







30 in (762 mm) Discharge Diameter | 15,670 hp (11,690 kW) Total Installed Power



#### **ALASKA**

30 in (762 mm) Discharge Diameter | 11,200 hp (8,355 kW) Total Installed Power

#### TRAILING SUCTION HOPPER DREDGES











Split-Hull Dump/Pump-Out Disposal

# GALVESTON ISLAND 6,500 cubic yard Trailing Suction Hopper Dredge under construction (Delivery Q1 2023)

## **MECHANICAL DREDGES**



# **SUPPORT EQUIPMENT**







## **AUXILIARY FLEET**









30 in (762 mm) Discharge Diameter | Three/Side Six-Arm Arrangement















**TEXAS JR. (NO.7)**30 in (762 mm) Discharge Diameter
3,900 hp (2,909 kW) Total Installed Power



30 in (762 mm) Discharge Diameter

7,200 hp (5,371 kW) Total Installed Power



# **RIVERS & LAKES DREDGES**



# **OUR PEOPLE... OUR PRIDE**



# **SAFETY**









# **PROJECTS**



# **Turtle Exclusion Device (TED)**

TEDS are installed in front of the drag head with tickler chains to prevent impacts to sea turtles.

TED pushes up sand wave moving any sea turtles from the path of the drag head.



GLDD practices effective environmental, safety, social and governance processes in everything we do. Our business is focused on ensuring that our nat