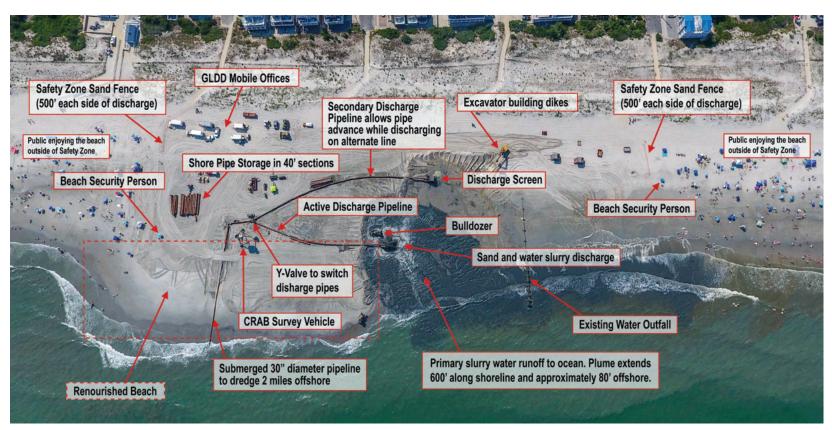

# Anatomy of a Beach Nourishment in Progress

An annotated overview of the beach nourishment at Sea Isle City, NJ as the Dredge *Liberty Island* pumps to the shore at 83rd Street.

21 July, 2020 at 4:00 pm photo: Emily Iseley