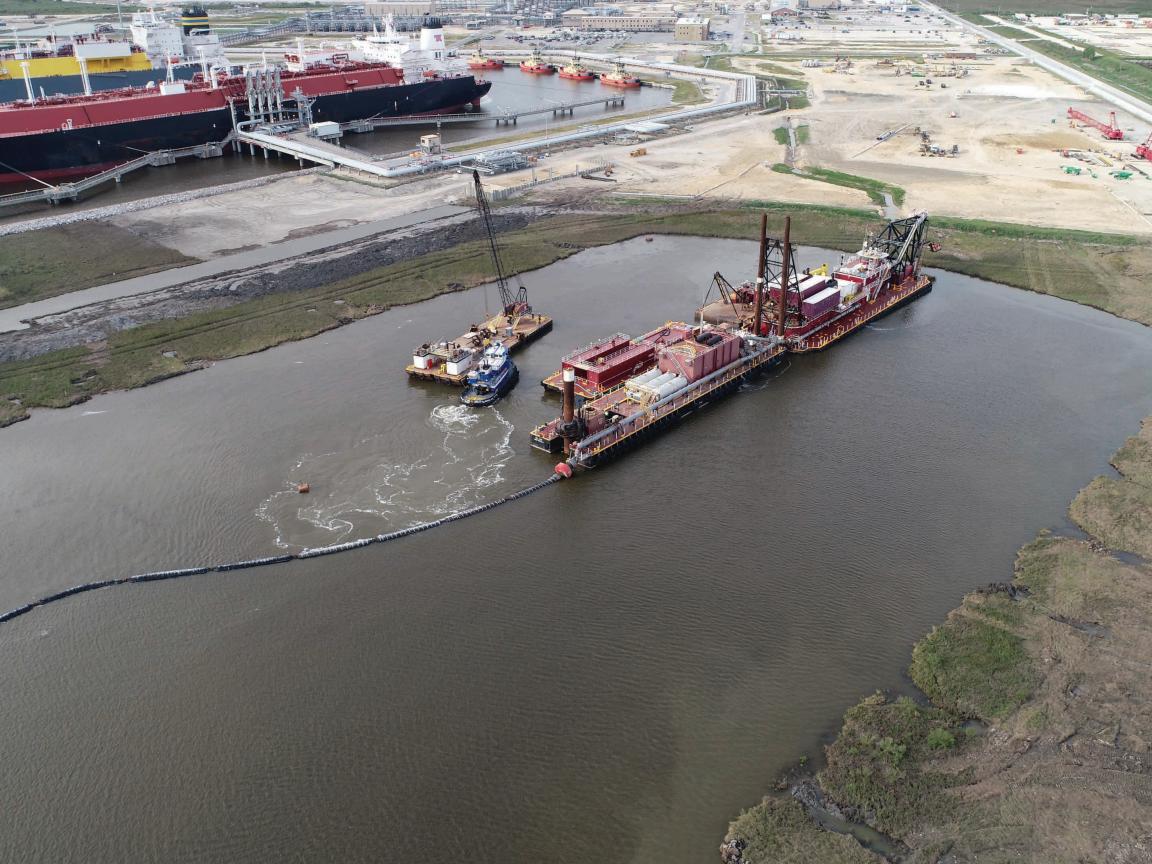

Main: Cutter Suction Dredge Alaska excavating Sabine LNG Tanker Berth Basin.

Insert: Cutter Dredge Alaska digging positive bank at Sabine LNG Tanker Berth Basin.

| 5  | Eľ | IEN | MBI | EK | 202 | 22 | N  | 101 | /EN | ИВΕ | :K | 202 | 2  |
|----|----|-----|-----|----|-----|----|----|-----|-----|-----|----|-----|----|
| S  | М  | Т   | W   | Т  | F   | S  | S  | M   | Т   | W   | Т  | F   | S  |
|    |    |     |     | 1  | 2   | 3  |    |     | 1   | 2   | 3  | 4   | 5  |
| 4  | 5  | 6   | 7   | 8  | 9   | 10 | 6  | 7   | 8   | 9   | 10 | 11  | 12 |
| 11 | 12 | 13  | 14  | 15 | 16  | 17 | 13 | 14  | 15  | 16  | 17 | 18  | 19 |
| 18 | 19 | 20  | 21  | 22 | 23  | 24 | 20 | 21  | 22  | 23  | 24 | 25  | 26 |
| 25 | 26 | 27  | 28  | 29 | 30  |    | 27 | 28  | 29  | 30  |    |     |    |