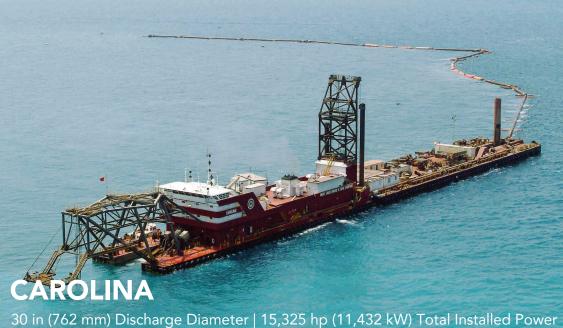

### MARCH

|        | SUNDAY                      | MONDAY | TUESDAY | WEDNESDAY        | THURSDAY             | FRIDAY | SATURDAY |                                             |
|--------|-----------------------------|--------|---------|------------------|----------------------|--------|----------|---------------------------------------------|
| WEEK 1 | 27                          | 28     | 1       | 2  Ash Wednesday | 3                    | 4      | 5        | Ma<br>Sar<br>Up <sub>l</sub><br>for<br>Insc |
| WEEK 2 | 6                           | 7      | 8       | 9                | 10                   | 11     | 12       | 6<br>13<br>20<br>27                         |
| WEEK 3 | Daylight Saving Time Begins | 14     | 15      | 16               | 17 St. Patrick's Day | 18     | 19       |                                             |
| WEEK 4 | 20 Spring Begins            | 21     | 22      | 23               | 24                   | 25     | 26       |                                             |
| WEEK 5 | 27                          | 28     | 29      | 30               | 31                   | 1      | 2        | GRE                                         |