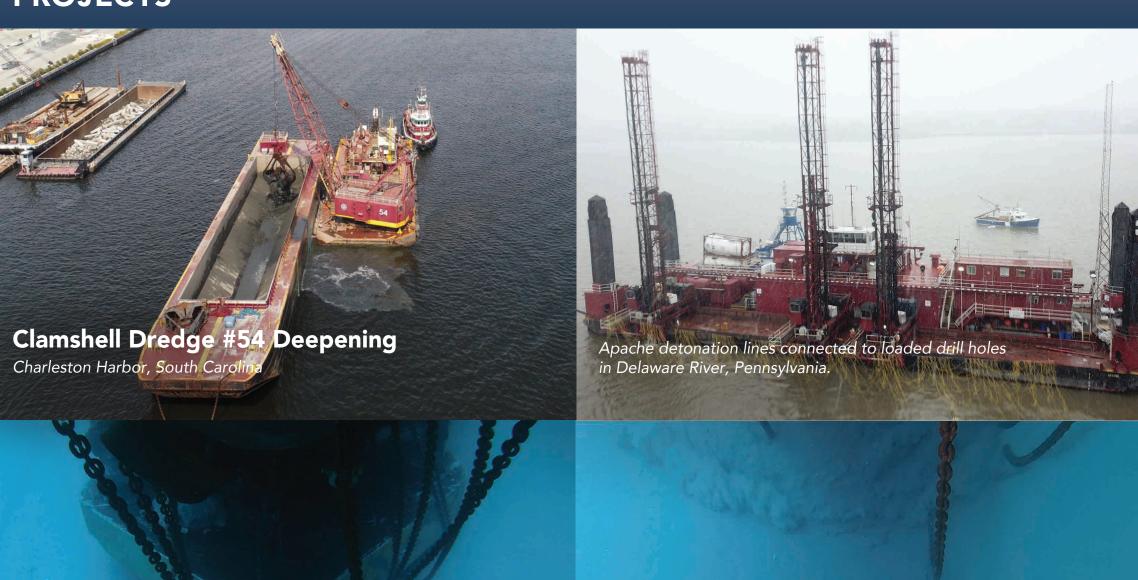

Diameter | 15,670 hp (11,690 kW) Total Installed Power



#### **ALASKA**

30 in (762 mm) Discharge Diameter | 11,200 hp (8,355 kW) Total Installed Power

#### TRAILING SUCTION HOPPER DREDGES











Split-Hull Dump/Pump-Out Disposal

# GALVESTON ISLAND 6,500 cubic yard Trailing Suction Hopper Dredge under construction (Delivery Q1 2023)

## **MECHANICAL DREDGES**



# **SUPPORT EQUIPMENT**







## **AUXILIARY FLEET**









30 in (762 mm) Discharge Diameter | Three/Side Six-Arm Arrangement















**TEXAS JR. (NO.7)**30 in (762 mm) Discharge Diameter
3,900 hp (2,909 kW) Total Installed Power



30 in (762 mm) Discharge Diameter

7,200 hp (5,371 kW) Total Installed Power



# **RIVERS & LAKES DREDGES**



# **OUR PEOPLE... OUR PRIDE**



# **SAFETY**









# **PROJECTS**



# **Turtle Exclusion Device (TED)**

TEDS are installed in front of the drag head with tickler chains to prevent impacts to sea turtles.

TED pushes up sand wave moving any sea turtles from the path of the drag head.



GLDD practices effective environmental, safety, social and governance processes in everything we do. Our business is focused on ensuring that our nation's shorelines are protected and potential risks associated with storms and sea change are mitigated. Our people seek and develop technical innovations so that our work can be completed efficiently and responsibly, and we are committed to executing all projects with robust environmental and safety standards. To learn more about our ESG initiatives, visit gldd.com/ESG.

#### 2022

JANUARY 2022

|    | <b>J</b> A | 140 | ~ı\