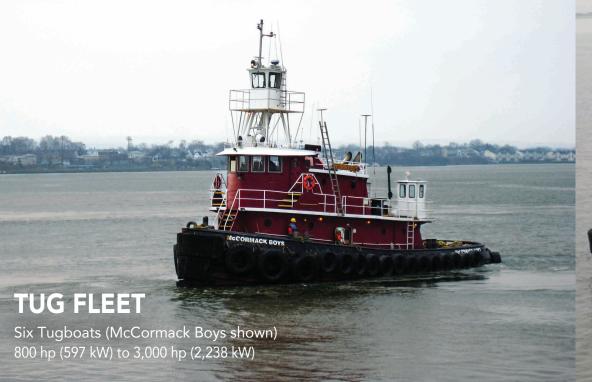

|

#### **CUTTER SUCTION DREDGES**







30 in (762 mm) Discharge Diameter | 15,670 hp (11,690 kW) Total Installed Power



#### **ALASKA**

30 in (762 mm) Discharge Diameter | 11,200 hp (8,355 kW) Total Installed Power

#### TRAILING SUCTION HOPPER DREDGES











Split-Hull Dump/Pump-Out Disposal

# GALVESTON ISLAND 6,500 cubic yard Trailing Suction Hopper Dredge under construction (Delivery Q1 2023)

## **MECHANICAL DREDGES**



# **SUPPORT EQUIPMENT**







## **AUXILIARY FLEET**









30 in (762 mm) Discharge Diameter | Three/Side Six-Arm Arrangement















**TEXAS JR. (NO.7)**30 in (762 mm) Discharge Diameter
3,900 hp (2,909 kW) Total Installed Power



30 in (762 mm) Discharge Diameter

7,200 hp (5,371 kW) Total Installed Power



# **RIVERS & LAKES DREDGES**



# **OUR PEOPLE... OUR PRIDE**



# **SAFETY**









# **PROJECTS**



# **Turtle Exclusion Device (TED)**

TEDS are installed in front of the drag head with tickler chains to prevent impacts to sea turtles.

TED pushes up sand wave moving any sea turtles from the path of the drag head.



GLDD practices effective environmental, safety, social and governance processes in everything we do. Our business is focused on ensuring that our nation's shorelines are protecte