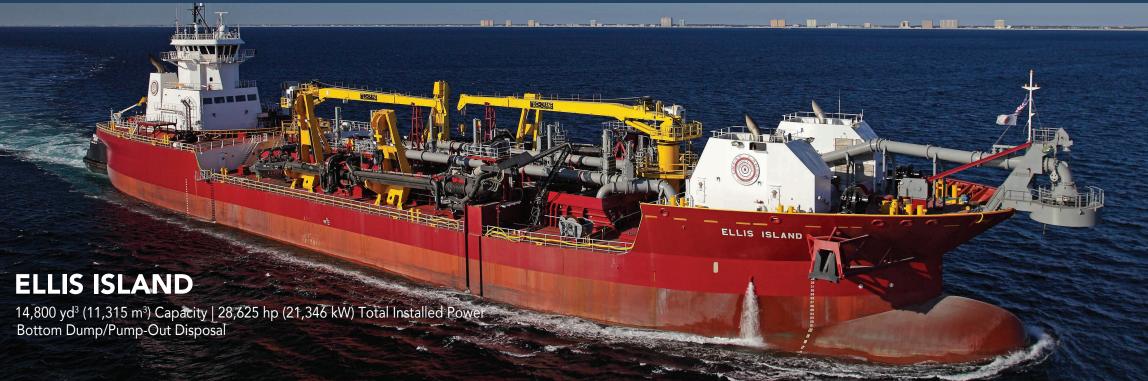

Main: Hopper Dredge Ellis Island working Phase III of the Emerald Isle Coastal Protection Project in North Carolina for the Carteret County Beach Commission.

Insert: Fleet of land-based equipment supporting the Ellis Island beach fill operations.