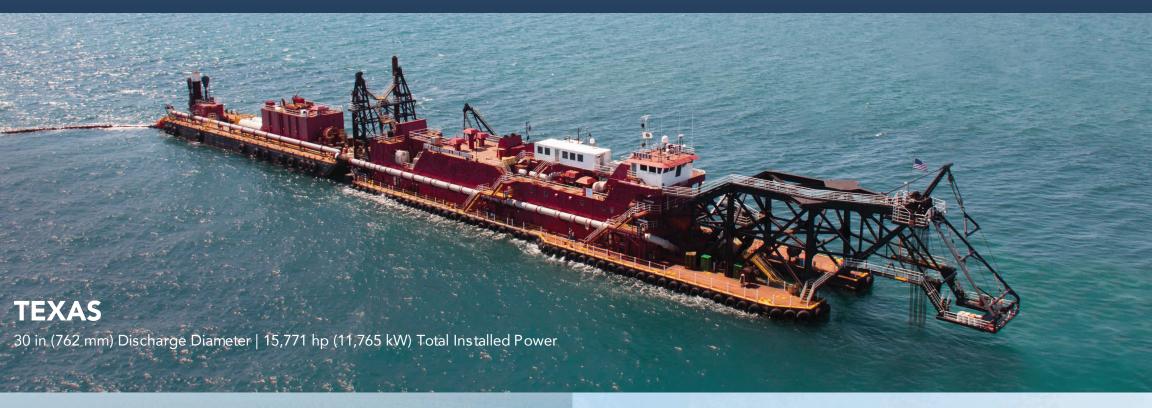

#### **CUTTER SUCTION DREDGES**

30 in (762 mm) Discharge Diameter | 15,670 hp (11,690 kW) Total Installed Power