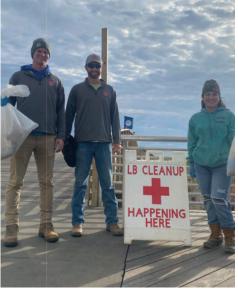

Main: Spider Barge #175 loading sand, cooper marl, and rock from Dredge Texas on Charleston deepening project.

nsert: GLDD's Tyler Drenth, Ethan Bowe, and Emilie Zarba lend a hand at the Long Beach, New York Cleanup - a weekly beach clean up to pick up litter and debris off shores and the surrounding areas.