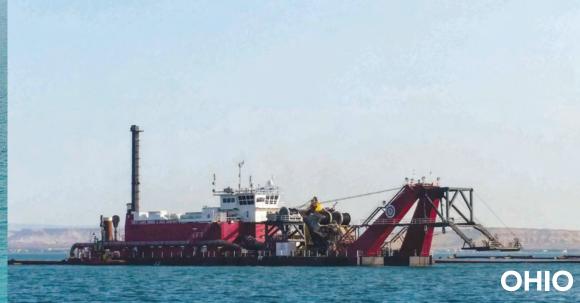

Main: Marsh Creation Project being performed by Cutter Suction Dredge Ohio at Cameron Meadows for Louisiana Coastal Protection and Restoration Administration.

Insert: Top view of dredged material being discharged at Cameron Meadows.