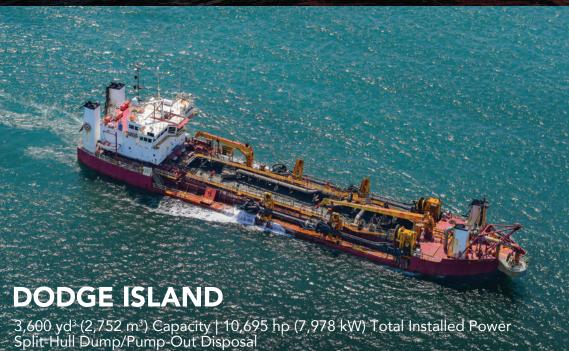

Main: Captiva Island, Florida, coastal beach nourishment project being performed by hopper dredges Dodge Island and Padre Island and Booster Buster for Captiva Erosion Prevention District.

Insert: This year we lost a great Captain in our hopper fleet, Captain Wade Poor, Dodge Island. Many of us have fond memories of working with Captain Poor during his fourteen plus years with the hopper fleet. Wade was a stalwart leader of crews and vessels throughout his life-long career in dredging and with the Great Lakes Hopper Fleet. Beloved Captain, Husband, Father, and Friend, a heartbreaking loss for all.