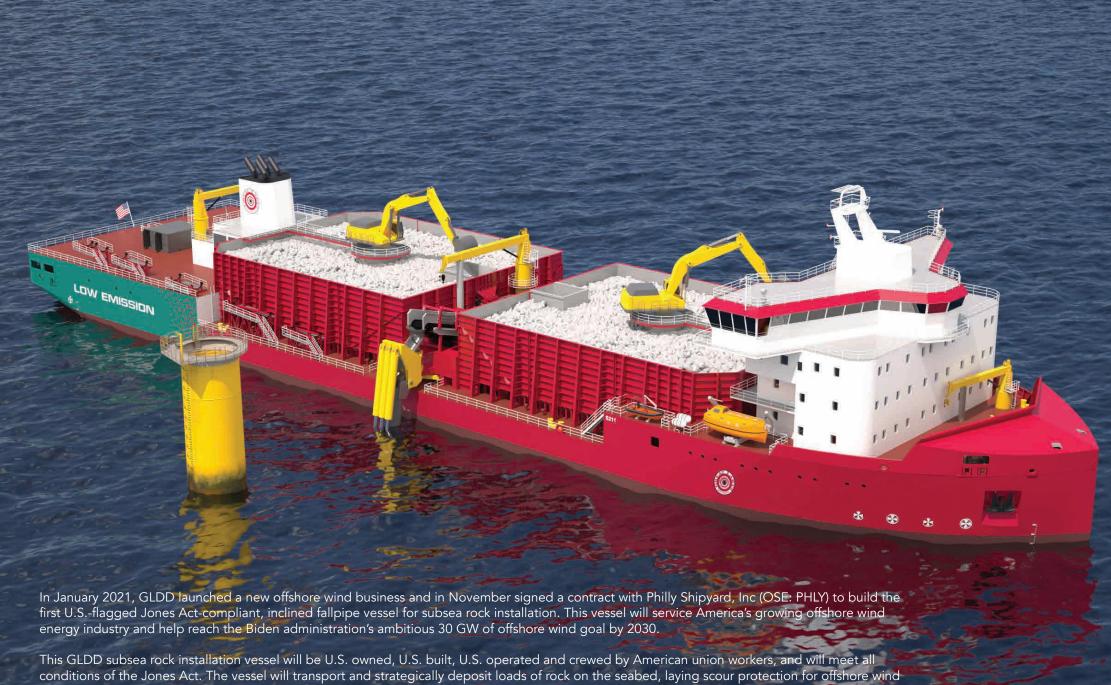

Lasse Petterson Chief Executive Officer and President David Simonelli
Chief Operating Officer

This GLDD subsea rock installation vessel will be U.S. owned, U.S. built, U.S. operated and crewed by American union workers, and will meet all conditions of the Jones Act. The vessel will transport and strategically deposit loads of rock on the seabed, laying scour protection for offshore wind farm foundations, cables and other structures. The ship will have an overall length of 140.5 meters (461 feet) and a breadth of 34.1 meters (112 feet). Further, the vessel is expected to help spur additional job growth and regional economic opportunities through the creation of a U.S.-based rock supply chain network, which will be needed to supply subsea rock installation activities, from quarries in states along the East Coast. The vessel is expected to be sea-ready by Q4 2024.