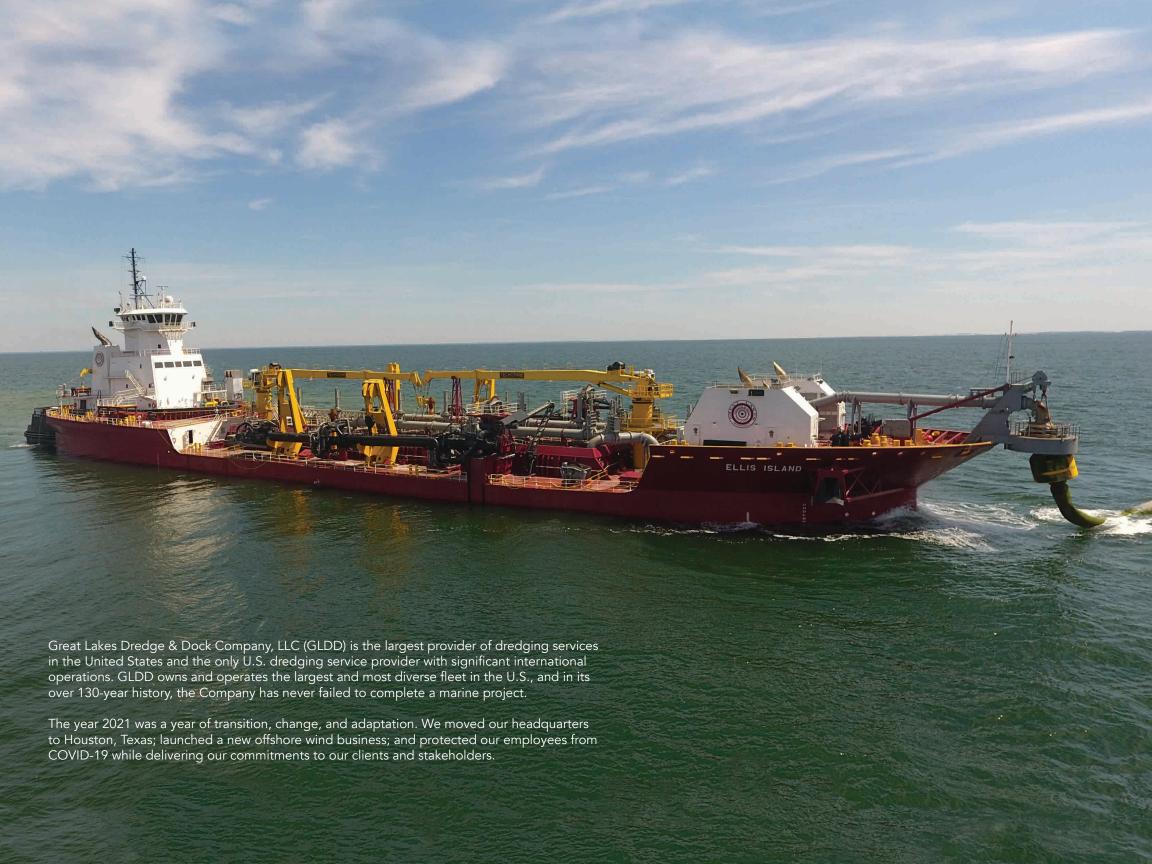

the job relative to their own safety and that of their coworkers.

Our safety leadership was recognized in 2021 by U.S. Army Corps District and Division Commanders at the Army Corps of Engineers Annual Meeting. GLDD was also invited to the Signal Mutual Annual General Meeting to present "Safety Without Compromise: The Importance of Executive Leadership."

With the challenges of many new team members joining Great Lakes, safety and our IIF® culture will help ensure safe operations in the coming years.

A special thanks to our project teams, vessel crews, and maintenance personnel who make all of the above possible with their dedication, attention to detail, conscientious efforts, and team work.

Lasse Petterson Chief Executive Officer and President David Simonelli
Chief Operating Officer





This GLDD subsea rock installation vessel will be U.S. owned, U.S. built, U.S. operated and crewed by American union workers, and will meet all conditions of the Jones Act. The vessel will transport and strategically deposit loads of rock on the seabed, laying scour protection for offshore wind farm foundations, cables and other structures. The ship will have an overall length of 140.5 meters (461 feet) and a breadth of 34.1 meters (112 feet). Further, the vessel is expected to help spur additional job growth and regional economic opportunities through the creation of a U.S.-based rock supply chain network, which will be needed to supply subsea rock installation activities, from quarries in states along the East Coast. The vessel is expected to be sea-ready by Q4 2024.



### DECEMBER