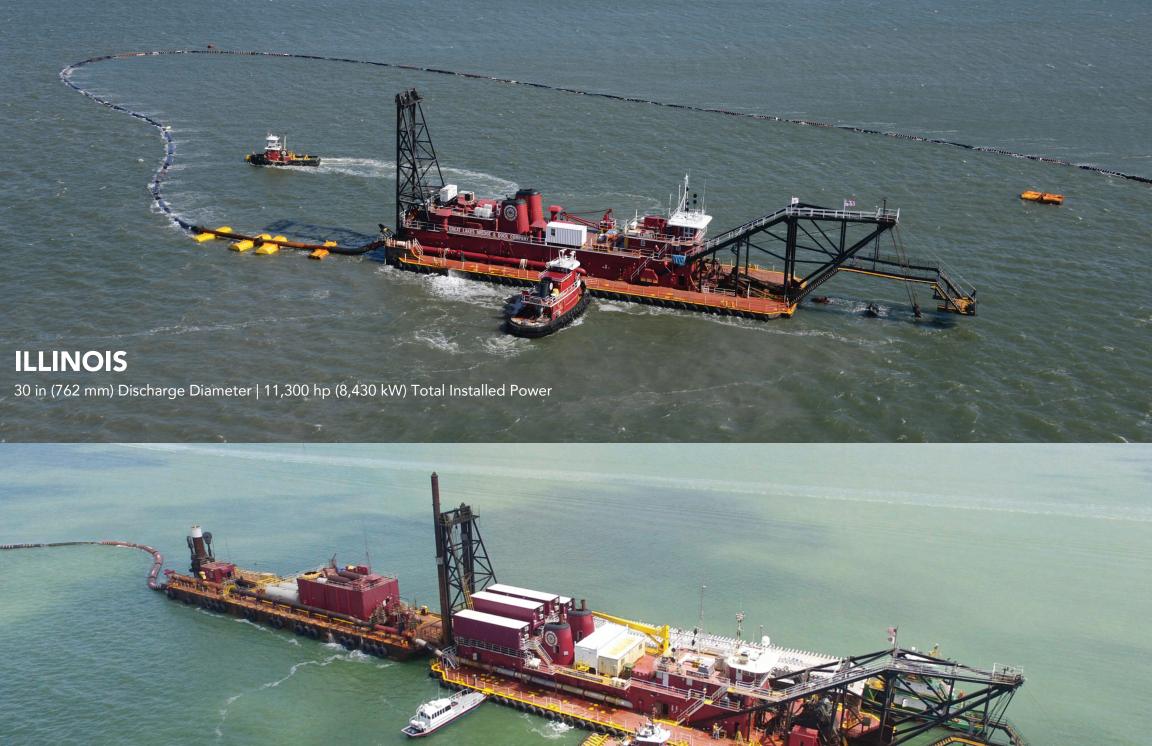

Main: Cutter Suction Dredge Illinois' beneficial use reclamation area west of Mississippi River on Pass a'Loutre, Louisiana project for US Army Corps of Engineers New Orleans District.

Insert: Submerged pipeline being installed across Mississippi River to support Pass a'Loutre project. This operation requires extraordinary support from the Big River Coalition and the US Coast Guard.