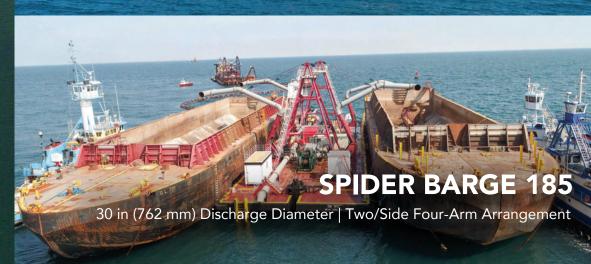

## **AUXILIARY FLEET**

30 in (762 mm) Discharge Diameter | Three/Side Six-Arm Arrangement

**TEXAS JR. (NO.7)**30 in (762 mm) Discharge Diameter
3,900 hp (2,909 kW) Total Installed Power

30 in (762 mm) Discharge Diameter