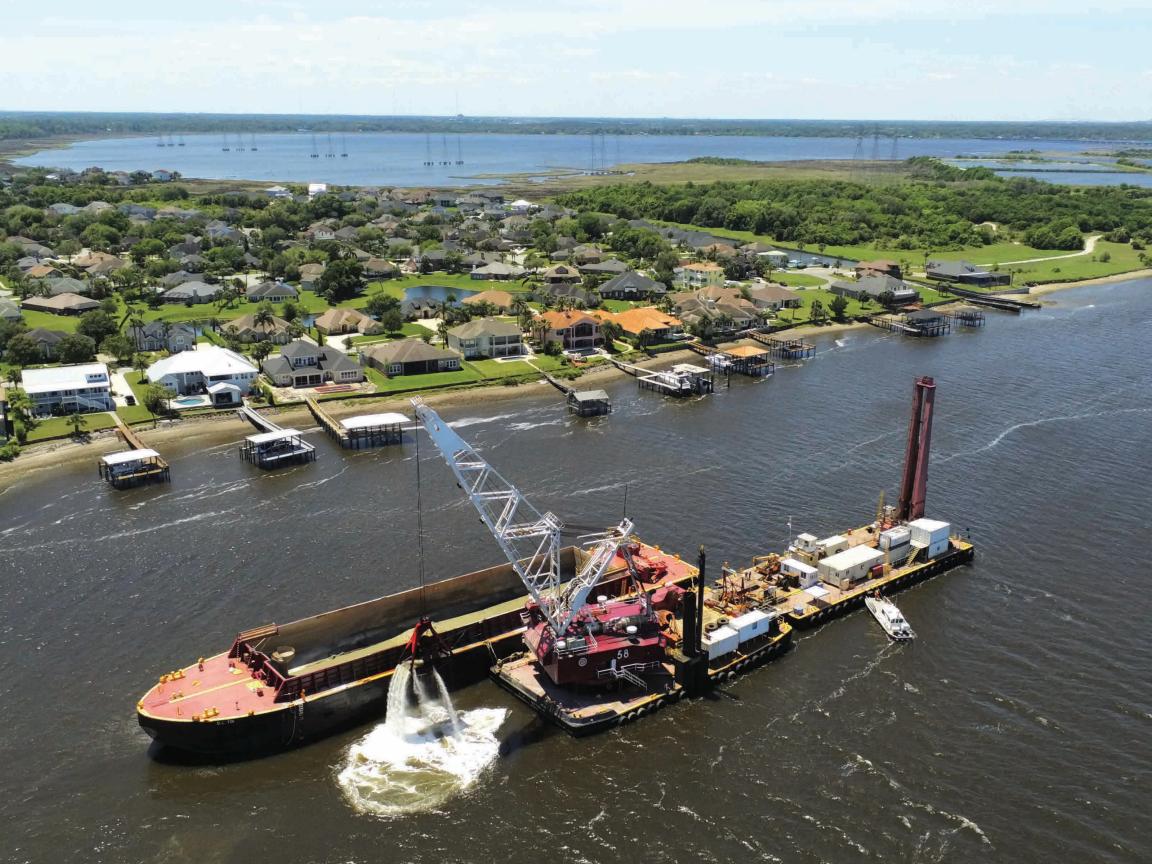

Main: Clamshell Dredge #58 deepening Jacksonville Harbor, Florida for USACE Jacksonville and JAXPORT.

Insert: Clamshell bucket of clay from Jacksonville Harbor Deepening.

| JANUARY 2022 |    |    |    |    |    |    |   | MARCH 2022 |    |    |    |    |    |    |  |
|--------------|----|----|----|----|----|----|---|------------|----|----|----|----|----|----|--|
| S            | М  | Т  | W  | Т  | F  | S  |   | S          | М  | Т  | W  | Т  | F  | S  |  |
|              |    |    |    |    |    | 1  | _ |            |    | 1  | 2  | 3  | 4  | 5  |  |
| 2            | 3  | 4  | 5  | 6  | 7  | 8  |   | 6          | 7  | 8  | 9  | 10 | 11 | 12 |  |
| 9            | 10 | 11 | 12 | 13 | 14 | 15 |   | 13         | 14 | 15 | 16 | 17 | 18 | 19 |  |
| 16           | 17 | 18 | 19 | 20 | 21 | 22 |   | 20         | 21 | 22 | 23 | 24 | 25 | 26 |  |
| 23           | 24 | 25 | 26 | 27 | 28 | 29 |   | 27         | 28 | 29 | 30 | 31 |    |    |  |
| 30           | 31 |    |    |    |    |    |   |            |    |    |    |    |    |    |  |
|              |    |    |    |    |    |    |   |            |    |    |    |    |    |    |  |