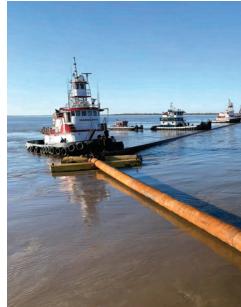

Main: Panama City, Florida coastal protection project.

Insert: Submerged dredge pipeline being installed at Panama Beach, Florida to convey sand slurry to shore.

|    | DE | CE | ME | BER | 20 | 21 | F  | ЕВ | RU | AR | Y 2 | 02 | 2  |
|----|----|----|----|-----|----|----|----|----|----|----|-----|----|----|
| S  | M  | Т  | W  | Т   | F  | S  | S  | М  | Т  | W  | Т   | F  | S  |
|    |    |    | 1  | 2   | 3  | 4  |    |    | 1  | 2  | 3   | 4  | 5  |
| 5  | 6  | 7  | 8  | 9   | 10 | 11 | 6  | 7  | 8  | 9  | 10  | 11 | 12 |
| 12 | 13 | 14 | 15 | 16  | 17 | 18 | 13 | 14 | 15 | 16 | 17  | 18 | 19 |
| 19 | 20 | 21 | 22 | 23  | 24 | 25 | 20 | 21 | 22 | 23 | 24  | 25 | 26 |
| 26 | 27 | 28 | 29 | 30  | 31 |    | 27 | 28 |    |    |     |    |    |