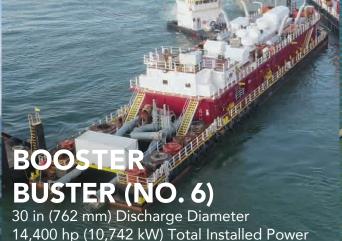

Main: Captiva Island, Florida, coastal beach nourishment project being performed by hopper dredges Dodge Island and Padre Island and Booster Buster for Captiva Erosion Prevention District.

Insert: This year we lost a great Captain in our hopper fleet, Captain Wade Poor, Dodge Island. Many of us have fond memories of working with Captain Poor during his fourteen plus years with the hopper fleet. Wade was a stalwart leader of crews and vessels throughout his life-long career in dredging and with the Great Lakes Hopper Fleet. Beloved Captain, Husband, Father, and Friend, a heartbreaking loss for all.

## **AUXILIARY FLEET**

30 in (762 mm) Discharge Diameter | Three/Side Six-Arm Arrangement

**TEXAS JR. (NO.7)**30 in (762 mm) Discharge Diameter
3,900 hp (2,909 kW) Total Installed Power

30 in (762 mm) Discharge Diameter