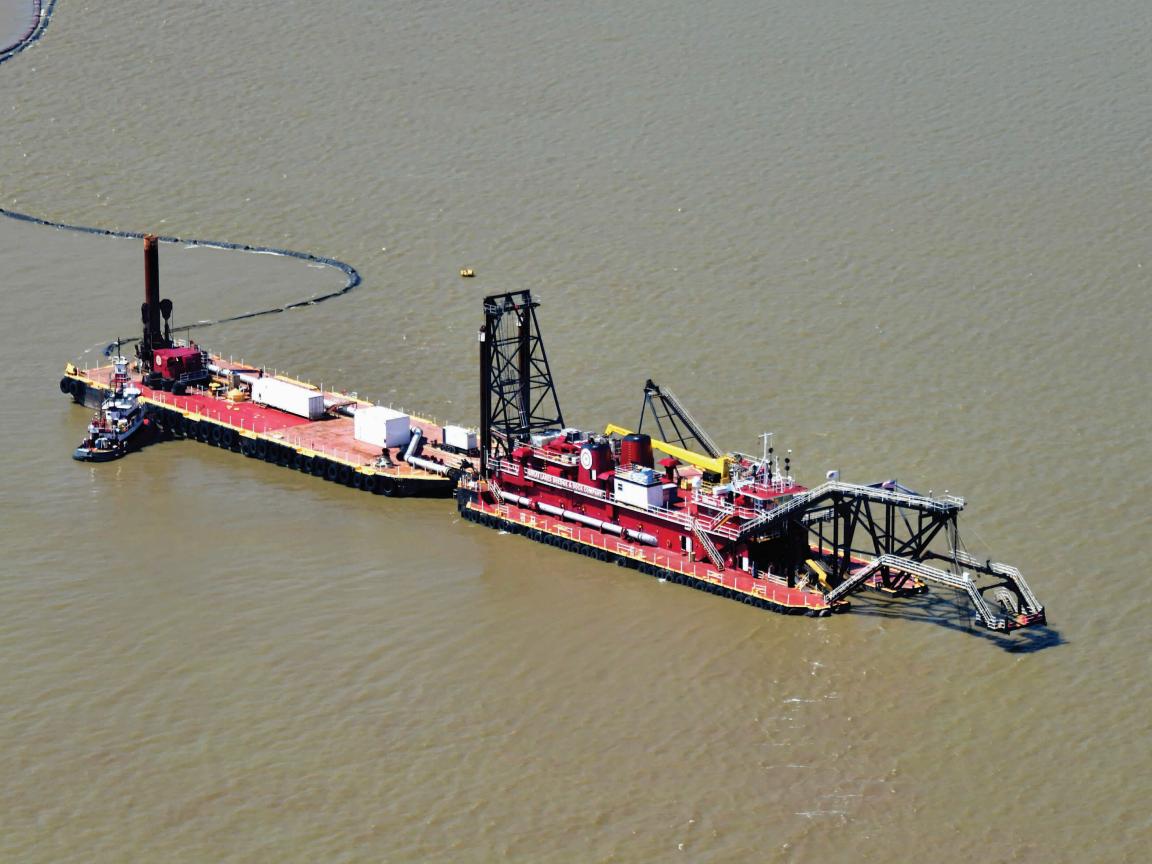

Main: Cutter Suction Dredge Texas with Spider Barge #175 deepening Charleston Entrance Channel.

Insert: GLDD's Stephen Fontana helped build gabions for the Billion Oyster Project in collaboration with New York City communities to restore oyster reefs to the New York Harbor.

Main: Spider Barge #175 loading sand, cooper marl, and rock from Dredge Texas on Charleston deepening project.

nsert: GLDD's Tyler Drenth, Ethan Bowe, and Emilie Zarba lend a hand at the Long Beach, New York Cleanup - a weekly beach clean up to pick up litter and debris off shores and the surrounding areas.