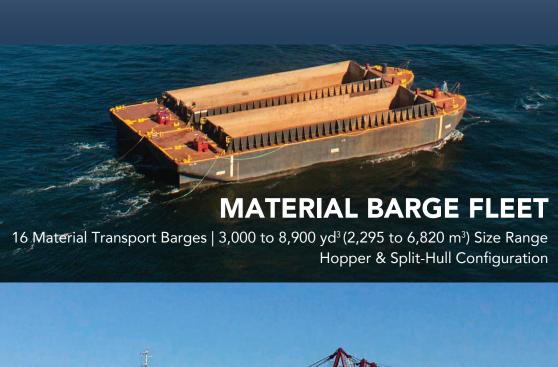

|

#### **CUTTER SUCTION DREDGES**







30 in (762 mm) Discharge Diameter | 15,670 hp (11,690 kW) Total Installed Power



#### **ALASKA**

30 in (762 mm) Discharge Diameter | 11,200 hp (8,355 kW) Total Installed Power

#### TRAILING SUCTION HOPPER DREDGES











Split-Hull Dump/Pump-Out Disposal

# GALVESTON ISLAND 6,500 cubic yard Trailing Suction Hopper Dredge under construction (Delivery Q1 2023)

## **MECHANICAL DREDGES**



# **SUPPORT EQUIPMENT**







## **AUXILIARY FLEET**









30 in (762 mm) Discharge Diameter | Three/Side Six-Arm Arrangement















**TEXAS JR. (NO.7)**30 in (762 mm) Discharge Diameter
3,900 hp (2,909 kW) Total Installed Power



30 in (762 mm) Discharge Diameter

7,200 hp (5,371 kW) Total Installed Power



# **RIVERS & LAKES DREDGES**



# **OUR PEOPLE... OUR PRIDE**



# **SAFETY**









# **PROJECTS**



# **Turtle Exclusion Device (TED)**

TEDS are installed in front of the drag head with tickler chains to prevent impacts to sea turtles.

TED pushes up sand wave moving any sea turtles from the path of the drag head.



GLDD practices effective environmental, safety, social and governance processes in everything we do. Our business is focused on ensuring that our nation's shorelines are protected and potential risks associated