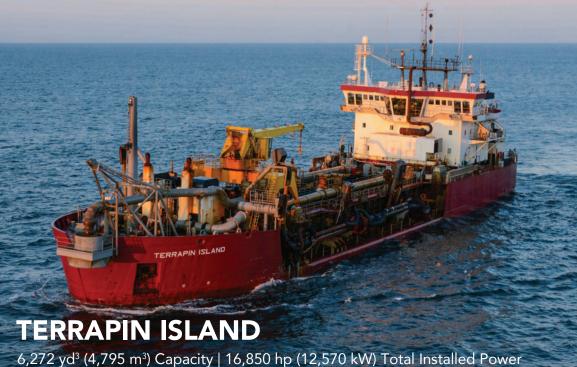

CIDENT & INJURY-FREE                                                                                                                                                                                                                                                                                                                                                                                                                                                                                                                                |

#### **CUTTER SUCTION DREDGES**







30 in (762 mm) Discharge Diameter | 15,670 hp (11,690 kW) Total Installed Power



#### **ALASKA**

30 in (762 mm) Discharge Diameter | 11,200 hp (8,355 kW) Total Installed Power

#### TRAILING SUCTION HOPPER DREDGES











Split-Hull Dump/Pump-Out Disposal

# GALVESTON ISLAND 6,500 cubic yard Trailing Suction Hopper Dredge under construction (Delivery Q1 2023)

## **MECHANICAL DREDGES**



# **SUPPORT EQUIPMENT**







## **AUXILIARY FLEET**









30 in (762 mm) Discharge Diameter | Three/Side Six-Arm Arrangement















**TEXAS JR. (NO.7)**30 in (762 mm) Discharge Diameter
3,900 hp (2,909 kW) Total Installed Power



30 in (762 mm) Discharge Diameter

7,200 hp (5,371 kW) Total Installed Power



# **RIVERS & LAKES DREDGES**



# **OUR PEOPLE... OUR PRIDE**



# **SAFETY**









# **PROJECTS**



# **Turtle Exclusion Device (TED)**

TEDS are installed in front of the drag head with tickler chains to prevent impacts to sea turtles.

TED pushes up sand wave moving any sea turtles from the path