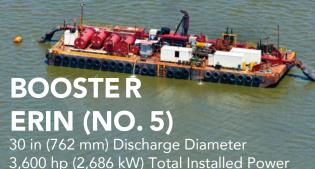

## **AUXILIARY FLEET**

30 in (762 mm) Discharge Diameter | Three/Side Six-Arm Arrangement

**TEXAS JR. (NO.7)**30 in (762 mm) Discharge Diameter
3,900 hp (2,909 kW) Total Installed Power

30 in (762 mm) Discharge Diameter