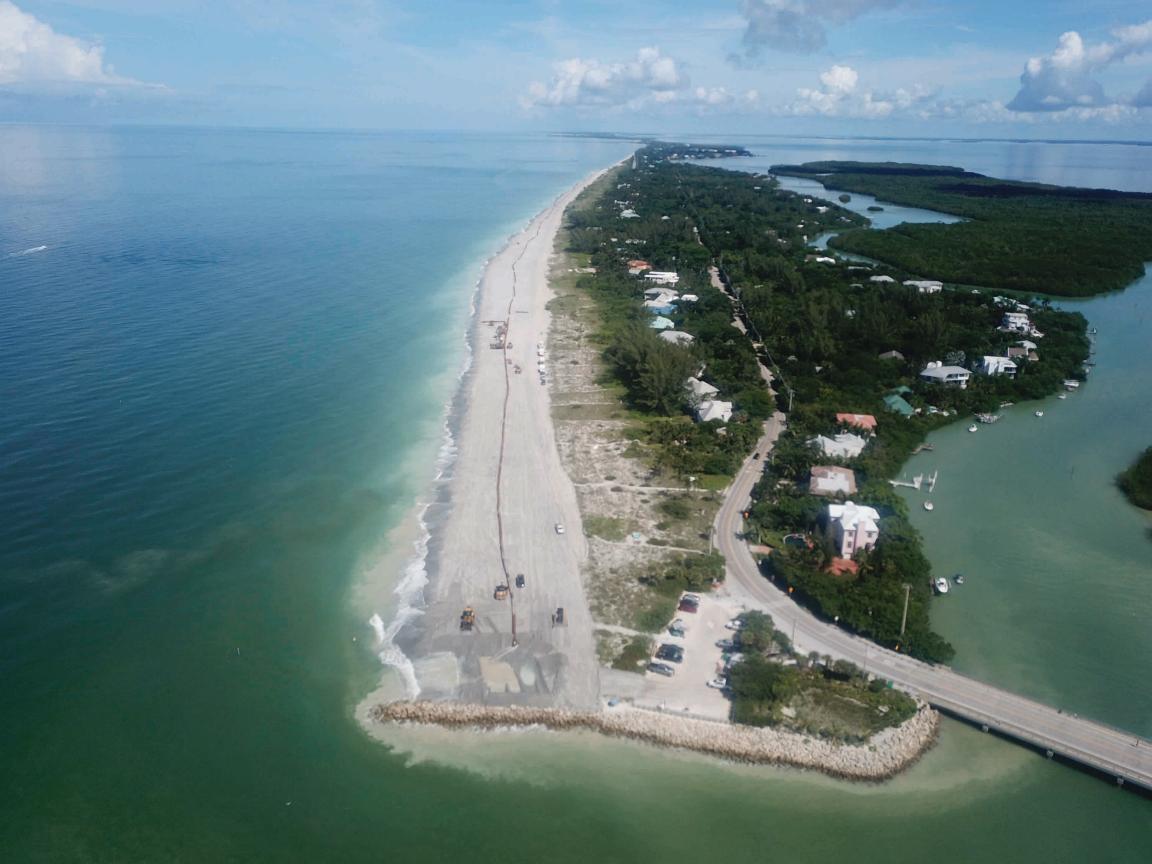

Main: Panama City, Florida coastal protection project.

Insert: Submerged dredge pipeline being installed at Panama Beach, Florida to convey sand slurry to shore.

|    | DE | CE | ME | BER | 20 | 21 | F  | ЕВ | RU | AR | Y 2 | 02 | 2  |
|----|----|----|----|-----|----|----|----|----|----|----|-----|----|----|
| S  | M  | Т  | W  | Т   | F  | S  | S  | М  | Т  | W  | Т   | F  | S  |
|    |    |    | 1  | 2   | 3  | 4  |    |    | 1  | 2  | 3   | 4  | 5  |
| 5  | 6  | 7  | 8  | 9   | 10 | 11 | 6  | 7  | 8  | 9  | 10  | 11 | 12 |
| 12 | 13 | 14 | 15 | 16  | 17 | 18 | 13 | 14 | 15 | 16 | 17  | 18 | 19 |
| 19 | 20 | 21 | 22 | 23  | 24 | 25 | 20 | 21 | 22 | 23 | 24  | 25 | 26 |
| 26 | 27 | 28 | 29 | 30  | 31 |    | 27 | 28 |    |    |     |    |    |