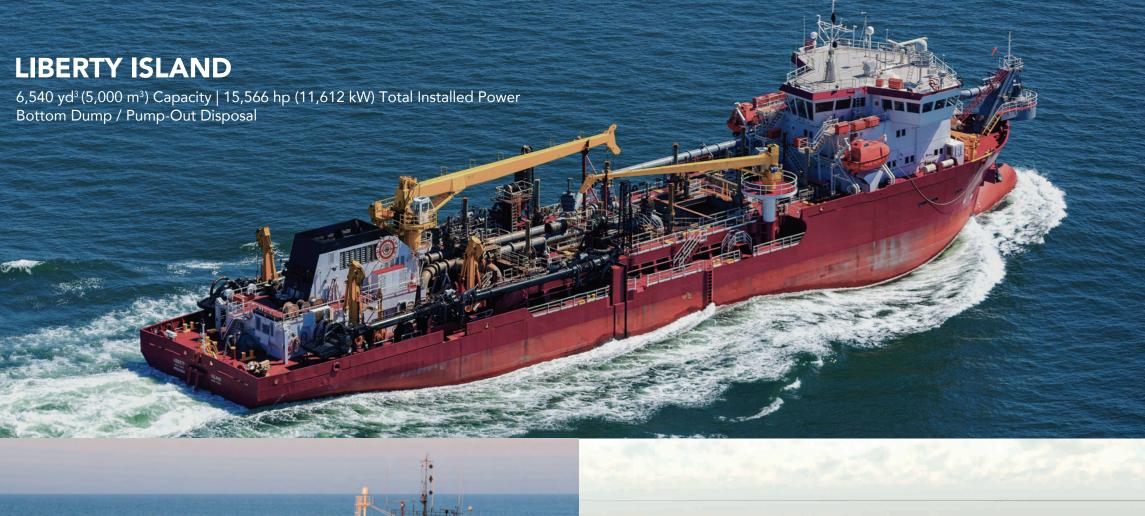

# Anatomy of a Beach Nourishment in Progress

An annotated overview of the beach nourishment at Sea Isle City, NJ as the Dredge *Liberty Island* pumps to the shore at 83rd Street.

21 July, 2020 at 4:00 pm photo: Emily Iseley