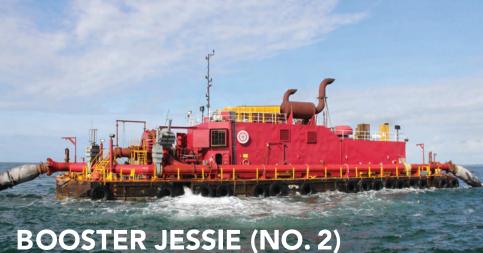

## **AUXILIARY FLEET**

30 in (762 mm) Discharge Diameter | Three/Side Six-Arm Arrangement

**TEXAS JR. (NO.7)**30 in (762 mm) Discharge Diameter
3,900 hp (2,909 kW) Total Installed Power

30 in (762 mm) Discharge Diameter