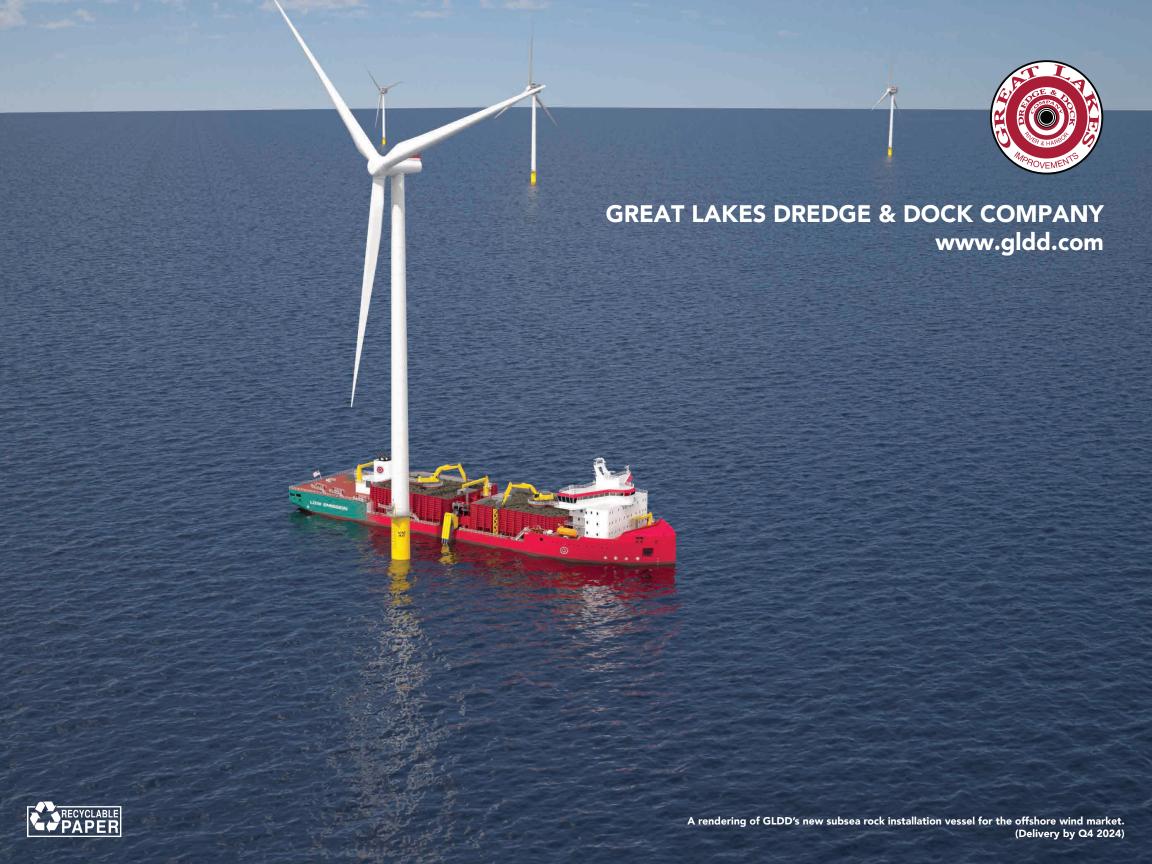

Lasse Petterson Chief Executive Officer and President David Simonelli
Chief Operating Officer

This GLDD subsea rock installation vessel will be U.S. owned, U.S. built, U.S. operated and crewed by American union workers, and will meet all conditions of the Jones Act. The vessel will transport and strategically deposit loads of rock on the seabed, laying scour protection for offshore wind farm foundations, cables and other structures. The ship will have an overall length of 140.5 meters (461 feet) and a breadth of 34.1 meters (112 feet). Further, the vessel is expected to help spur additional job growth and regional economic opportunities through the creation of a U.S.-based rock supply chain network, which will be needed to supply subsea rock installation activities, from quarries in states along the East Coast. The vessel is expected to be sea-ready by Q4 2024.