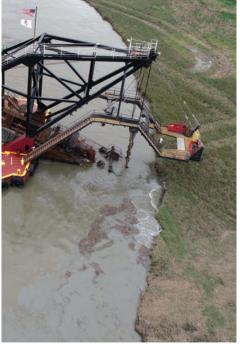

Main: Cutter Suction Dredge Alaska excavating Sabine LNG Tanker Berth Basin.

Insert: Cutter Dredge Alaska digging positive bank at Sabine LNG Tanker Berth Basin.

| 5  | Eľ | IEN | MBI | EK | 202 | 22 | N  | 101 | /EN | ИВΕ | :K | 202 | 2  |
|----|----|-----|-----|----|-----|----|----|-----|-----|-----|----|-----|----|
| S  | М  | Т   | W   | Т  | F   | S  | S  | M   | Т   | W   | Т  | F   | S  |
|    |    |     |     | 1  | 2   | 3  |    |     | 1   | 2   | 3  | 4   | 5  |
| 4  | 5  | 6   | 7   | 8  | 9   | 10 | 6  | 7   | 8   | 9   | 10 | 11  | 12 |
| 11 | 12 | 13  | 14  | 15 | 16  | 17 | 13 | 14  | 15  | 16  | 17 | 18  | 19 |
| 18 | 19 | 20  | 21  | 22 | 23  | 24 | 20 | 21  | 22  | 23  | 24 | 25  | 26 |
| 25 | 26 | 27  | 28  | 29 | 30  |    | 27 | 28  | 29  | 30  |    |     |    |