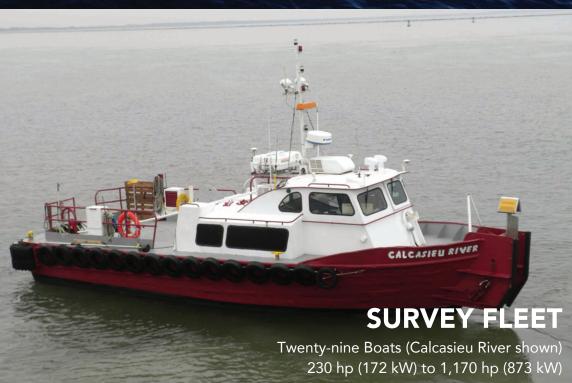

|

#### **CUTTER SUCTION DREDGES**







30 in (762 mm) Discharge Diameter | 15,670 hp (11,690 kW) Total Installed Power



#### **ALASKA**

30 in (762 mm) Discharge Diameter | 11,200 hp (8,355 kW) Total Installed Power

#### TRAILING SUCTION HOPPER DREDGES











Split-Hull Dump/Pump-Out Disposal

# GALVESTON ISLAND 6,500 cubic yard Trailing Suction Hopper Dredge under construction (Delivery Q1 2023)

## **MECHANICAL DREDGES**



# **SUPPORT EQUIPMENT**







## **AUXILIARY FLEET**









30 in (762 mm) Discharge Diameter | Three/Side Six-Arm Arrangement















**TEXAS JR. (NO.7)**30 in (762 mm) Discharge Diameter
3,900 hp (2,909 kW) Total Installed Power



30 in (762 mm) Discharge Diameter

7,200 hp (5,371 kW) Total Installed Power



# **RIVERS & LAKES DREDGES**



# **OUR PEOPLE... OUR PRIDE**



# **SAFETY**









# **PROJECTS**



# **Turtle Exclusion Device (TED)**

TEDS are installed in front of the drag head with tickler chains to prevent impacts to sea turtles.

TED pushes up sand wave moving any sea turtles from the path of the drag head.



GLDD practices effective environmental, safety, social and governance processes in everything we do. Our business is focused on ensuring that our nation's shorelines are protected