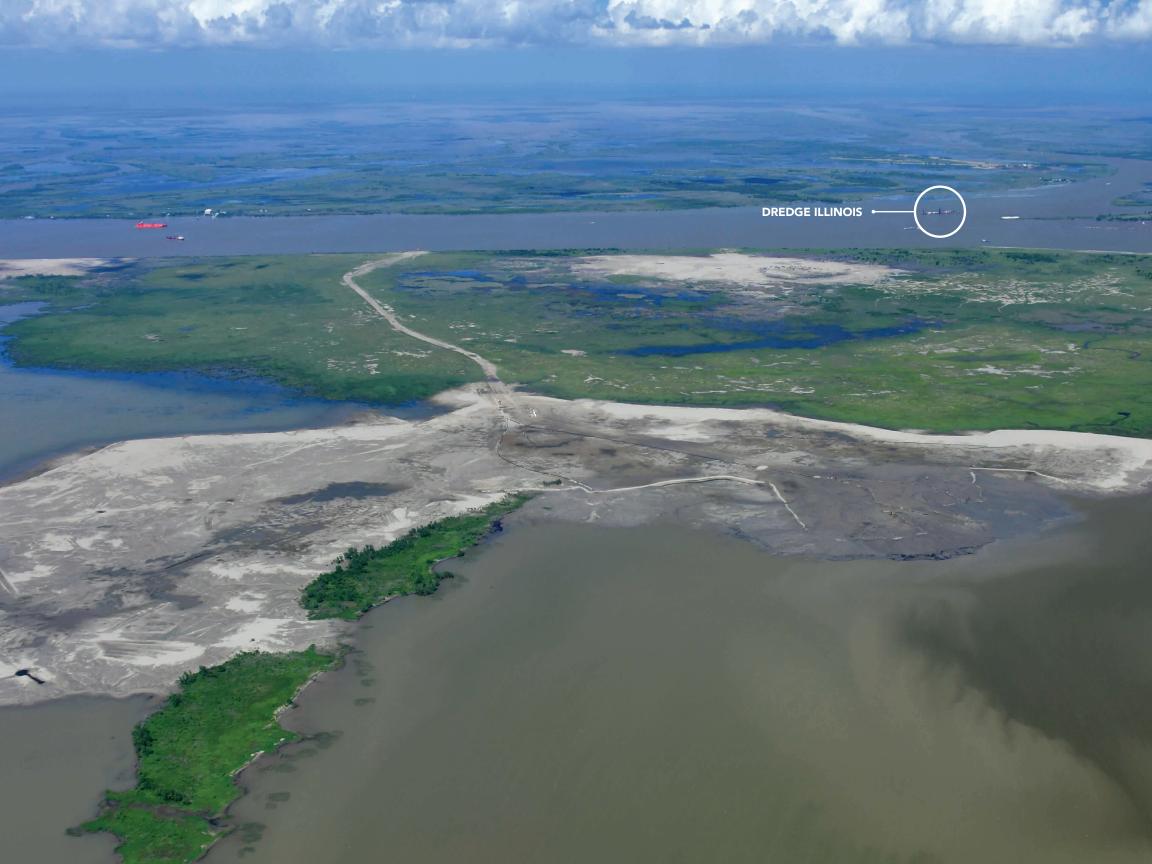

Main: Cutter Suction Dredge Illinois' beneficial use reclamation area west of Mississippi River on Pass a'Loutre, Louisiana project for US Army Corps of Engineers New Orleans District.

Insert: Submerged pipeline being installed across Mississippi River to support Pass a'Loutre project. This operation requires extraordinary support from the Big River Coalition and the US Coast Guard.