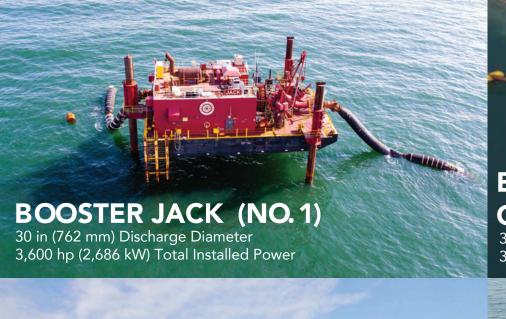

## **AUXILIARY FLEET**

30 in (762 mm) Discharge Diameter | Three/Side Six-Arm Arrangement

**TEXAS JR. (NO.7)**30 in (762 mm) Discharge Diameter
3,900 hp (2,909 kW) Total Installed Power

30 in (762 mm) Discharge Diameter

7,200 hp (5,371 kW) Total Installed Power