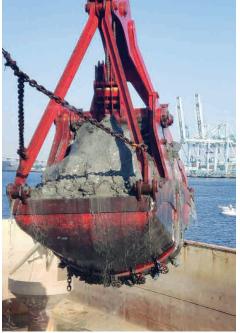

Main: Clamshell Dredge #58 deepening Jacksonville Harbor, Florida for USACE Jacksonville and JAXPORT.

Insert: Clamshell bucket of clay from Jacksonville Harbor Deepening.

| JANUARY 2022 |    |    |    |    |    |    |   | MARCH 2022 |    |    |    |    |    |    |  |
|--------------|----|----|----|----|----|----|---|------------|----|----|----|----|----|----|--|
| S            | М  | Т  | W  | Т  | F  | S  |   | S          | М  | Т  | W  | Т  | F  | S  |  |
|              |    |    |    |    |    | 1  | _ |            |    | 1  | 2  | 3  | 4  | 5  |  |
| 2            | 3  | 4  | 5  | 6  | 7  | 8  |   | 6          | 7  | 8  | 9  | 10 | 11 | 12 |  |
| 9            | 10 | 11 | 12 | 13 | 14 | 15 |   | 13         | 14 | 15 | 16 | 17 | 18 | 19 |  |
| 16           | 17 | 18 | 19 | 20 | 21 | 22 |   | 20         | 21 | 22 | 23 | 24 | 25 | 26 |  |
| 23           | 24 | 25 | 26 | 27 | 28 | 29 |   | 27         | 28 | 29 | 30 | 31 |    |    |  |
| 30           | 31 |    |    |    |    |    |   |            |    |    |    |    |    |    |  |
|              |    |    |    |    |    |    |   |            |    |    |    |    |    |    |  |