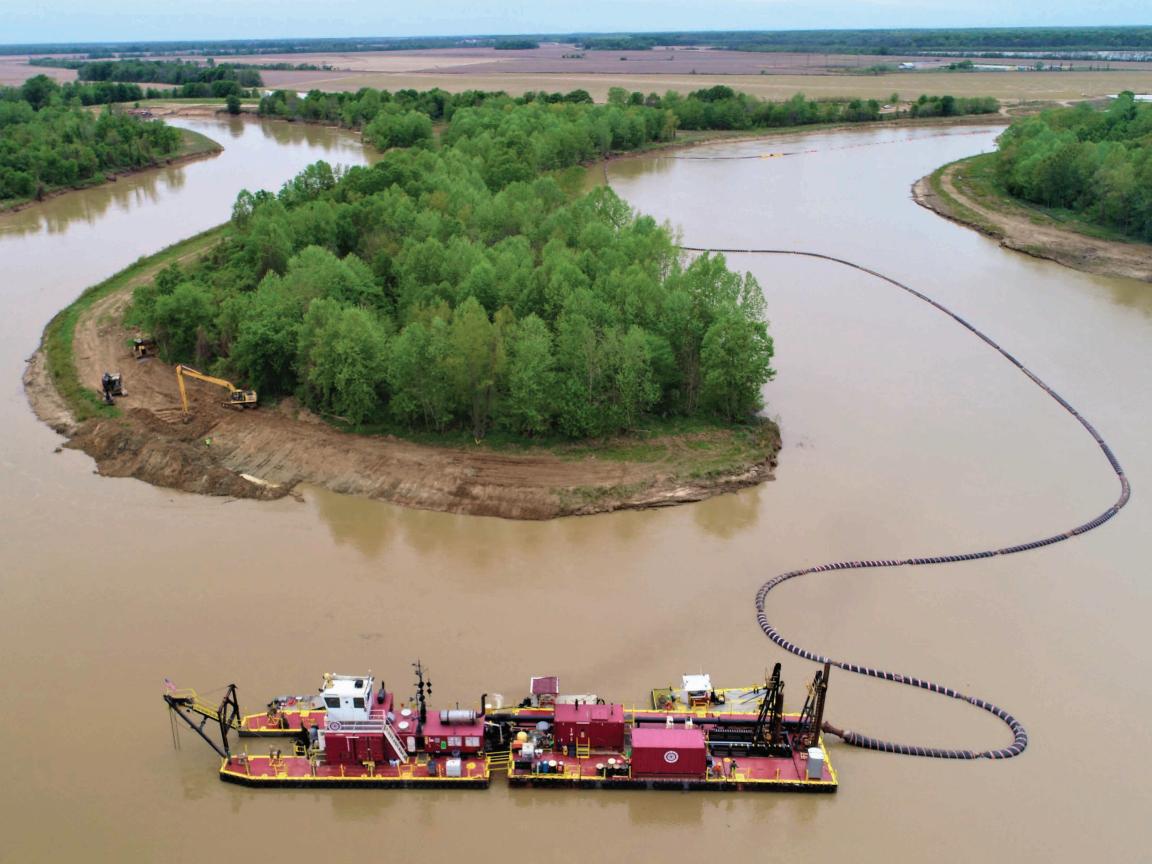

Main: Rivers and Lakes Cutter Suction Dredge Sandpiper improving channel navigation on the Upper Yazoo River, Tallahatchie County, Mississippi for USACE Vicksburg.

Insert: Dredged material placement area for Yazoo River Project.