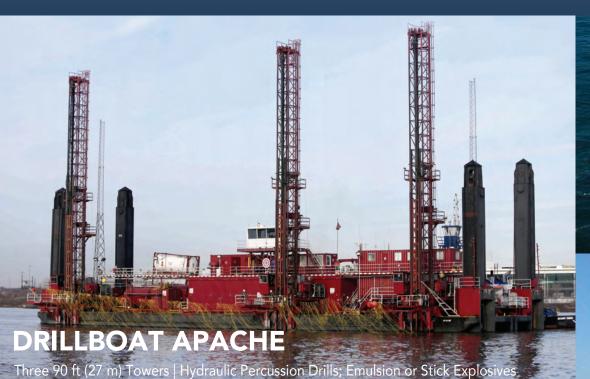

#### YARD LOCATIONS

Staten Island, NY Norfolk, VA Morgan City, LA Chickasaw, AL Cape Girardeau, MO Little Rock, AR

Front Cover Photo: Drill Barge *Apache* blasting rock and Backhoe Dredge *New York* deepening Boston Harbor.