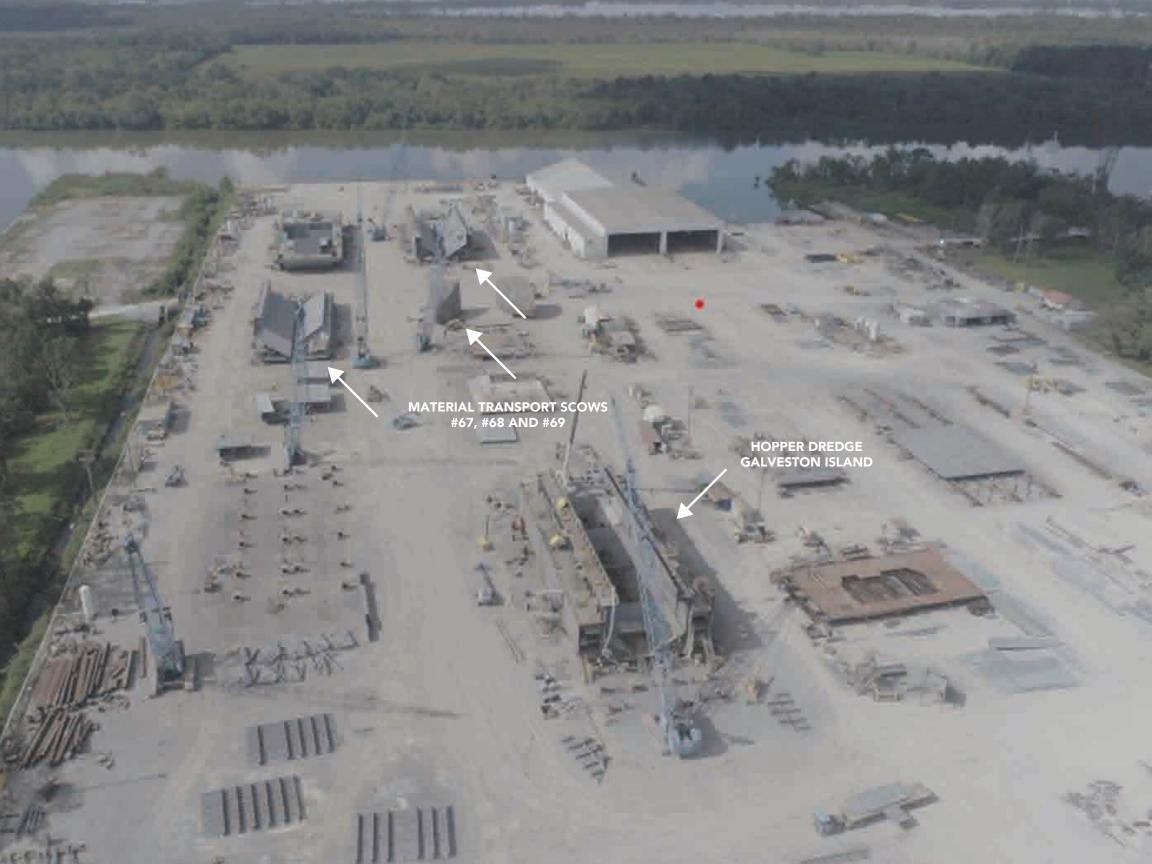

# GALVESTON ISLAND 6,500 cubic yard Trailing Suction Hopper Dredge under construction (Delivery Q1 2023)