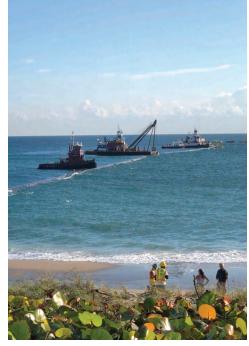

Main: Cutter Suction Dredge Texas with Spider Barge #175 deepening Charleston Entrance Channel.

Insert: GLDD's Stephen Fontana helped build gabions for the Billion Oyster Project in collaboration with New York City communities to restore oyster reefs to the New York Harbor.