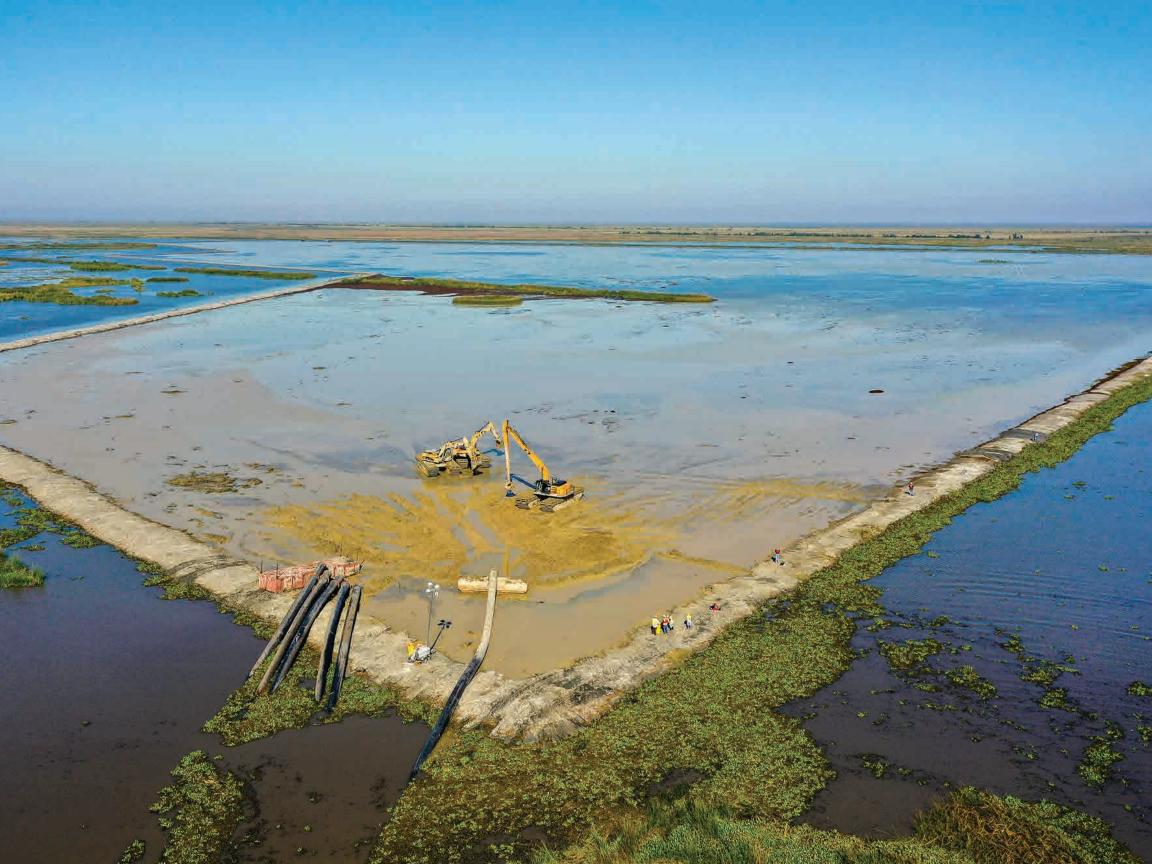

Main: Marsh Creation Project being performed by Cutter Suction Dredge Ohio at Cameron Meadows for Louisiana Coastal Protection and Restoration Administration.

Insert: Top view of dredged material being discharged at Cameron Meadows.